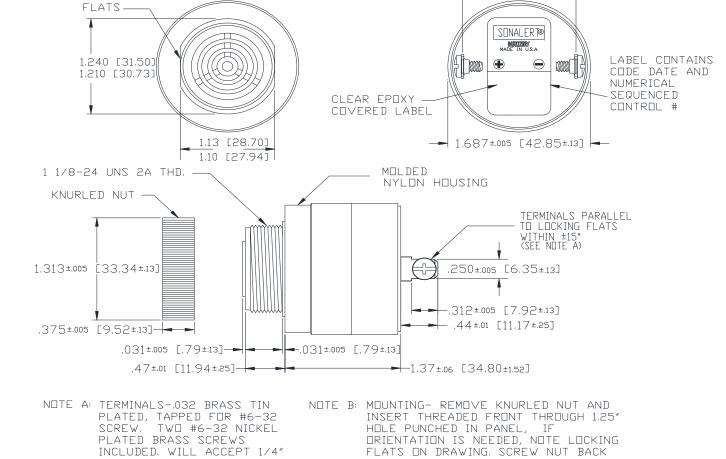

|
| Operating Temperature | -40° to +85° C                                                                             |
| Panel Mounting        | Recommended hole size is 1.25"(31.75mm). Thread front will fit standard 30mm(1.181") hole. |
| Knurled Nut           | Used to attach part to panel. The max recommended torque is 10 in-lbs.                     |
| Weight (Typical)      | 2.1 oz (60g)                                                                               |
| NEMA 3R,4X, & 12      | Approved with use of ACC03.                                                                |
| Options               | Please contact factory.                                                                    |

1.31±.09 [33.17±2.29]

## Dimensions: Inches (mm)

QUICK CONNECT



DO NOT OVERTIGHTEN

## **Mouser Electronics**

**Authorized Distributor** 

Click to View Pricing, Inventory, Delivery & Lifecycle Information:

Mallory Sonalert: SC628MP