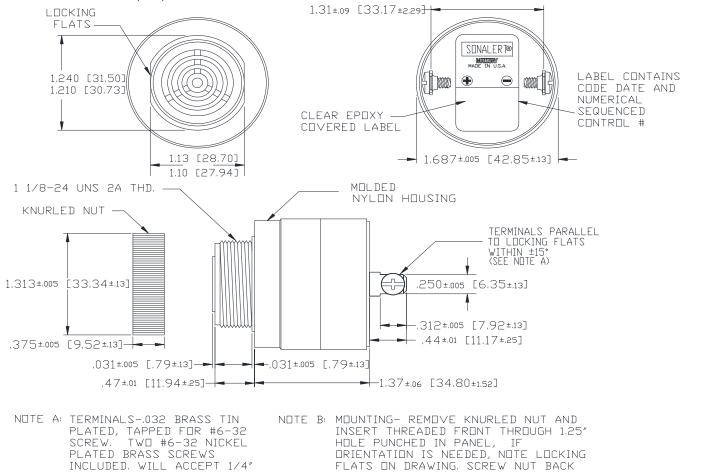

## MALLORY Mallory Sonalert Products,Inc. Part #: Sales Outline Drawing

Part #: SC628MHP

Revision: D

| Specifications:       | MILITARY UNIT                                                                              |
|-----------------------|--------------------------------------------------------------------------------------------|
| Sound Level Category  | Medium                                                                                     |
| Mode of Operation     | Fast Pulse @ 2 - 10 PPS                                                                    |
| Voltage Rating        | 6 to 28 VDC                                                                                |
| Frequency             | 4500 ± 500 Hz                                                                              |
| Loudness @ Min Vdc    | 70 dB(A) @ 2 Feet and 6 Vdc                                                                |
| Loudness @ Max Vdc    | 85 dB(A) @ 2 Feet and 28 Vdc                                                               |
| Current Draw          | 4-16mA                                                                                     |
| Duty Cycle (%)        | 50                                                                                         |
| Housing Material      | 6/6 Nylon, Color: Black                                                                    |
| Storage Temperature   | -65° to +85° C                                                                             |
| Operating Temperature | -40° to +85° C                                                                             |
| Panel Mounting        | Recommended hole size is 1.25"(31.75mm). Thread front will fit standard 30mm(1.181") hole. |
| Knurled Nut           | Used to attach part to panel. The max recommended torque is 10 in-lbs.                     |
| Weight (Typical)      | 2.1 oz (60g)                                                                               |
| NEMA 3R,4X, & 12      | Approved with use of ACC03.                                                                |
| Options               | Please contact factory.                                                                    |

## **Dimensions:** Inches (mm)

QUICK CONNECT

DO NOT OVERTIGHTEN