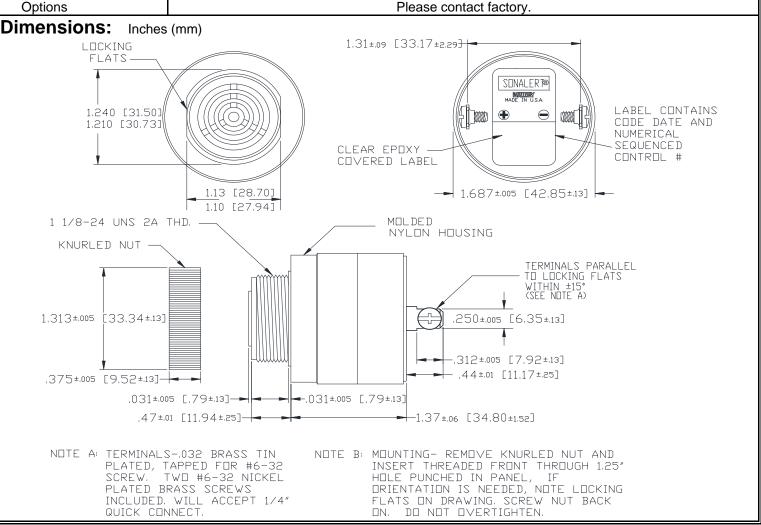

## MALLORY Mallory Sonalert Products,Inc. Sales Outline Drawing

Part #: SC628MAH

Revision: D

| Specifications:       | MILITARY UNIT                                                                              |
|-----------------------|--------------------------------------------------------------------------------------------|
| Sound Level Category  | Medium                                                                                     |
| Mode of Operation     | Continuous                                                                                 |
| Voltage Rating        | 6 to 28 VAC/DC                                                                             |
| Frequency             | 4500 ± 500 Hz                                                                              |
| Loudness @ Min Vdc    | 68 dB(A) @ 2 Feet and 6 Vdc                                                                |
| Loudness @ Max Vdc    | 80 dB(A) @ 2 Feet and 28 Vdc                                                               |
| Current Draw          | 4-16mA                                                                                     |
| Housing Material      | 6/6 Nylon, Color: Black                                                                    |
| Storage Temperature   | -65° to +85° C                                                                             |
| Operating Temperature | -40° to +85° C                                                                             |
| Panel Mounting        | Recommended hole size is 1.25"(31.75mm). Thread front will fit standard 30mm(1.181") hole. |
| Knurled Nut           | Used to attach part to panel. The max recommended torque is 10 in-lbs.                     |
| Weight (Typical)      | 2.1 oz (60g)                                                                               |
| NEMA 3R,4X, & 12      | Approved with use of ACC03.                                                                |
|                       |                                                                                            |