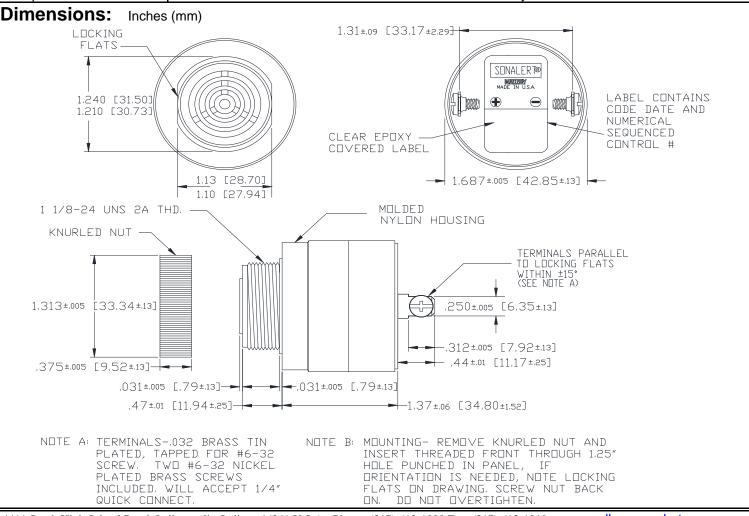

## MALLORY Mallory Sonalert Products,Inc. Sales Outline Drawing

Part #: SC628MA

Revision:

| Specifications:       | MILITARY UNIT                                                                              |
|-----------------------|--------------------------------------------------------------------------------------------|
| Sound Level Category  | Medium                                                                                     |
| Mode of Operation     | Continuous                                                                                 |
| Voltage Rating        | 6 to 28 VAC/DC                                                                             |
| Frequency             | 2900 ± 500 Hz                                                                              |
| Loudness @ Min Vdc    | 70 dB(A) @ 2 Feet and 6 Vdc                                                                |
| Loudness @ Max Vdc    | 85 dB(A) @ 2 Feet and 28 Vdc                                                               |
| Current Draw          | 6-23mA                                                                                     |
| Housing Material      | 6/6 Nylon, Color: Black                                                                    |
| Storage Temperature   | -65° to +85° C                                                                             |
| Operating Temperature | -40° to +85° C                                                                             |
| Panel Mounting        | Recommended hole size is 1.25"(31.75mm). Thread front will fit standard 30mm(1.181") hole. |
| Knurled Nut           | Used to attach part to panel. The max recommended torque is 10 in-lbs.                     |
| Weight (Typical)      | 2.1 oz (60g)                                                                               |
| NEMA 3R,4X, & 12      | Approved with use of ACC03.                                                                |
| Options               | Please contact factory.                                                                    |