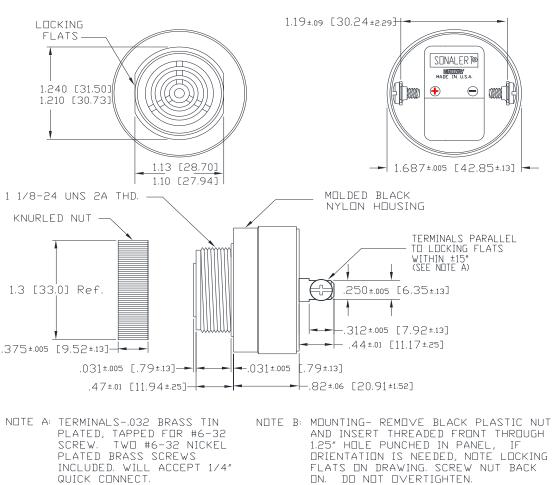

## Mallory Sonalert Products, Inc. Sales Outline Drawing

Part #: SC628ER

Revision:

| Specifications:       |                                                                                            |
|-----------------------|--------------------------------------------------------------------------------------------|
| Sound Level Category  | Soft                                                                                       |
| Mode of Operation     | Continuous                                                                                 |
| Voltage Rating        | 6 to 28 VDC                                                                                |
| Frequency             | 2000 ± 500 Hz                                                                              |
| Loudness @ 2 FT       | 64 to 74 dB(A) Typ.                                                                        |
| Loudness @ Min Vdc    | 55/65 dB(A) @ 2 Feet and 6 Vdc                                                             |
| Loudness @ Max Vdc    | 65/75 dB(A) @ 2 Feet and 28 Vdc                                                            |
| Current Draw          | 3-11 mA                                                                                    |
| Housing Material      | 6/6 Nylon, Color: Black                                                                    |
| Storage Temperature   | -40° to +85° C                                                                             |
| Operating Temperature | -30° to +65° C                                                                             |
| Panel Mounting        | Recommended hole size is 1.25"(31.75mm). Thread front will fit standard 30mm(1.181") hole. |
| Knurled Nut           | Used to attach part to panel. The max recommended torque is 10 in-lbs.                     |
| Weight (Typical)      | 1.6 oz (45g)                                                                               |
| NEMA 3R,4X, & 12      | Approved with use of ACC03.                                                                |
| Options               | Please contact factory.                                                                    |
| l                     |                                                                                            |

## **Dimensions:** Inches (mm)