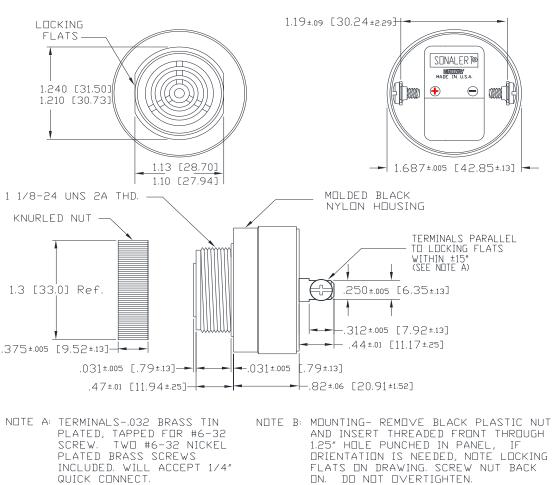

## Mallory Sonalert Products, Inc. Sales Outline Drawing

Part #: SC628AFR

Revision:

| Specifications:       |                                                                                            |
|-----------------------|--------------------------------------------------------------------------------------------|
| Sound Level Category  | Soft                                                                                       |
| Mode of Operation     | Continuous                                                                                 |
| Voltage Rating        | 6 to 28 VAC/DC                                                                             |
| Frequency             | 2900 ± 500 Hz                                                                              |
| Loudness @ 2 FT       | 63 to 72 db(A) Typ.                                                                        |
| Loudness @ Min Vdc    | 50/63 dB(A) @ 2 Feet and 7.5 Vdc                                                           |
| Loudness @ Max Vdc    | 65/78 dB(A) @ 2 Feet and 28 Vdc                                                            |
| Current Draw          | 2-4mA                                                                                      |
| Housing Material      | 6/6 Nylon, Color: Black                                                                    |
| Storage Temperature   | -40° to +85° C                                                                             |
| Operating Temperature | -30° to +65° C                                                                             |
| Panel Mounting        | Recommended hole size is 1.25"(31.75mm). Thread front will fit standard 30mm(1.181") hole. |
| Knurled Nut           | Used to attach part to panel. The max recommended torque is 10 in-lbs.                     |
| Weight (Typical)      | 1.6 oz (45g)                                                                               |
| NEMA 3R,4X, & 12      | Approved with use of ACC03.                                                                |
| Options               | Please contact factory.                                                                    |
| 1                     |                                                                                            |

## **Dimensions:** Inches (mm)