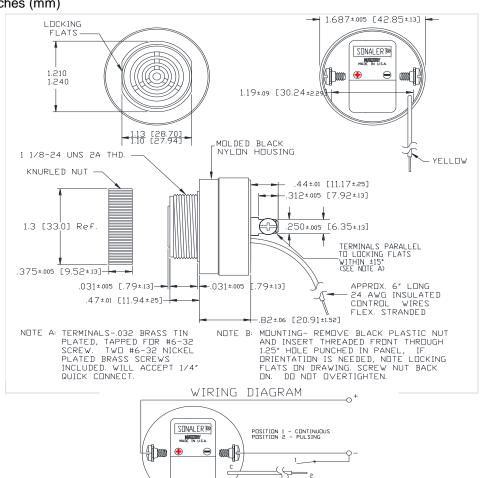

## Mallory Sonalert Products, Inc. Sales Outline Drawing

Part #: SC616PU-1

Revision:

| Specifications:       |                                                                                            |
|-----------------------|--------------------------------------------------------------------------------------------|
| Sound Level Category  | Medium                                                                                     |
| Mode of Operation     | Continuous                                                                                 |
| Voltage Rating        | 6 to 16 VDC                                                                                |
| Frequency             | 2900 ± 500 Hz                                                                              |
| Loudness @ 2 FT       | 80 to 90 dB(A) Typ.                                                                        |
| Loudness @ Min Vdc    | 68 dB(A) @ 2 Feet and 6 Vdc                                                                |
| Loudness @ Max Vdc    | 78 dB(A) @ 2 Feet and 16 Vdc                                                               |
| Current Draw          | < 30mA Typ.                                                                                |
| Housing Material      | 6/6 Nylon, Color: Black                                                                    |
| Storage Temperature   | -40° to +85° C                                                                             |
| Operating Temperature | -30° to +65° C                                                                             |
| Panel Mounting        | Recommended hole size is 1.25"(31.75mm). Thread front will fit standard 30mm(1.181") hole. |
| Knurled Nut           | Used to attach part to panel. The max recommended torque is 10 in-lbs.                     |
| Weight (Typical)      | 1.6 oz (45g)                                                                               |
| NEMA 3R,4X, & 12      | Approved with use of ACC03.                                                                |
| Options               | Please contact factory.                                                                    |

## **Dimensions:** Inches (mm)