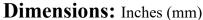

## **MALLORY** Mallory Sonalert Products Inc. **Sales Outline Drawing**

Part# SC616NPU

Revision

**Specifications:** 

| cations.                |                                   |
|-------------------------|-----------------------------------|
| Sound level Category    | Loud Sound Level                  |
| Mode of Operation       | Dual Mode – Fast Pulse/Continuous |
| Mounting                | Panel (see note B)                |
| Voltage Rating          | 6 to 16 Vdc                       |
| Frequency               | 2900 Hz ±500 Hz                   |
| Loudness (Min. Voltage) | 80 dB(A) min. @ 2 FT and 6        |
| Loudness (Max Voltage)  | 90 dB(A) min. @ 2FT and           |
| Current Draw            | 6 mA Max @ 6 Vdc                  |
| Current Draw            | 26 mA Max @ 16 V                  |
| Min Pulse Rate (PPS)    | 2 @ 6 Vdc                         |
| Max Pulse Rate (PPS)    | 10 @ 28 Vdc                       |
| Duty Cycle (%)          | 50 (Approx)                       |
| Weight (Typical)        | 2.1 oz (59/)                      |
| Storage Temperature     | -40°C t                           |
| Operating Temperature   | -30°C                             |
| Housing                 | 6/6 Aylon, olor Black             |
| Options                 | poptions contact factory          |
|                         |                                   |

- NOTE A: TERMINALS-.032 BRASS TIN
  PLATED, TAPPED FOR #6-32
  SCREW. TWO #6-32 NICKEL
  PLATED BRASS SCREWS
  INCLUDED. WILL ACCEPT 1/4"
  QUICK CONNECT.
- NOTE B: MOUNTING- REMOVE BLACK PLASTIC NUT AND INSERT THREADED FRONT THROUGH 1.25° HOLE PUNCHED IN PANEL, IF ORIENTATION IS NEEDED, NOTE LOCKING FLATS ON DRAWING, SCREW NUT BACK ON. DO NOT OVERTIGHTEN.