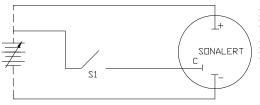

WIRING DIAGRAM

IF S1 IS OPEN, UNIT IS CONTINUOUS

.53±.06 [13.49±1.52]

IF S1 IS CLOSED, UNIT IS PULSATING