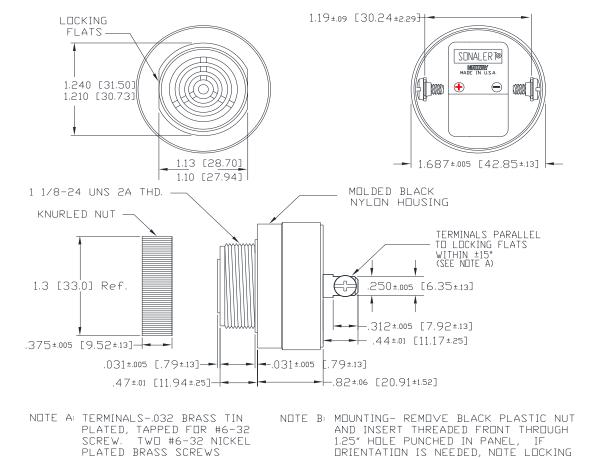

## Mallory Sonalert Products, Inc. Sales Outline Drawing

Part #: **SC416** 

Revision:

FLATS ON DRAWING. SCREW NUT BACK ON. DO NOT OVERTIGHTEN.

Н

| l r                   |                                                                                            |
|-----------------------|--------------------------------------------------------------------------------------------|
| Specifications:       |                                                                                            |
| Sound Level Category  | Medium                                                                                     |
| Mode of Operation     | Continuous                                                                                 |
| Voltage Rating        | 4 to 16 VDC                                                                                |
| Frequency             | 2900 ± 500 Hz                                                                              |
| Loudness @ 2 FT       | 66 to 78 dB(A) Typ.                                                                        |
| Loudness @ Min Vdc    | 68 dB(A) @ 2 Feet and 4 Vdc                                                                |
| Loudness @ Max Vdc    | 80 dB(A) @ 2 Feet and 16 Vdc                                                               |
| Current Draw          | 4-14mA                                                                                     |
| Housing Material      | 6/6 Nylon, Color: Black                                                                    |
| Storage Temperature   | -40° to +85° C                                                                             |
| Operating Temperature | -30° to +65° C                                                                             |
| Panel Mounting        | Recommended hole size is 1.25"(31.75mm). Thread front will fit standard 30mm(1.181") hole. |
| Knurled Nut           | Used to attach part to panel. The max recommended torque is 10 in-lbs.                     |
| Weight (Typical)      | 1.6 oz (45g)                                                                               |
| NEMA 3R,4X, & 12      | Approved with use of ACC03.                                                                |
| Options               | Please contact factory.                                                                    |

## **Dimensions:** Inches (mm)

## **cUL** Recognized

INCLUDED. WILL ACCEPT 1/4"

QUICK CONNECT.