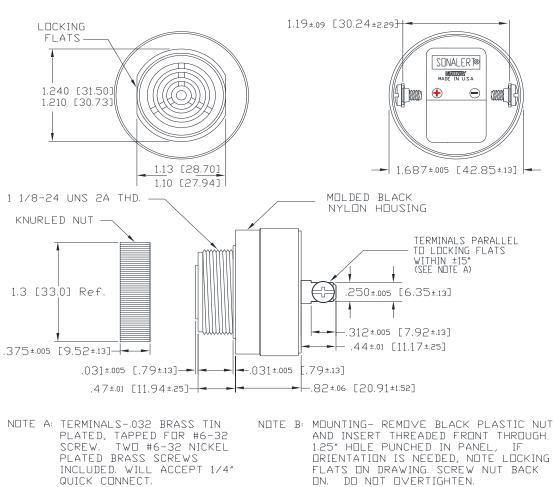

## **Mallory Sonalert Products, Inc. Sales Outline Drawing**

Part #: **SC250R** 

Revision: G

| l r                   |                                                                                            |
|-----------------------|--------------------------------------------------------------------------------------------|
| Specifications:       |                                                                                            |
| Sound Level Category  | Medium                                                                                     |
| Mode of Operation     | Continuous                                                                                 |
| Voltage Rating        | 60 to 250 VAC/DC                                                                           |
| Frequency             | 2900 ± 500 Hz                                                                              |
| Loudness @ 2 FT       | 77 to 88 dB(A) Typ.                                                                        |
| Loudness @ Min Vdc    | 68 dB(A) @ 2 Feet and 60 Vdc                                                               |
| Loudness @ Max Vdc    | 80 dB(A) @ 2 Feet and 250 Vdc                                                              |
| Current Draw          | 5-18mA                                                                                     |
| Housing Material      | 6/6 Nylon, Color: Black                                                                    |
| Storage Temperature   | -40° to +85° C                                                                             |
| Operating Temperature | -30° to +65° C                                                                             |
| Panel Mounting        | Recommended hole size is 1.25"(31.75mm). Thread front will fit standard 30mm(1.181") hole. |
| Knurled Nut           | Used to attach part to panel. The max recommended torque is 10 in-lbs.                     |
| Weight (Typical)      | 1.6 oz (45g)                                                                               |
| NEMA 3R,4X, & 12      | Approved with use of ACC03.                                                                |
| Options               | Please contact factory.                                                                    |

**Dimensions:** Inches (mm)

## **ROHS Compliant**

INCLUDED. WILL ACCEPT 1/4"

QUICK CONNECT.