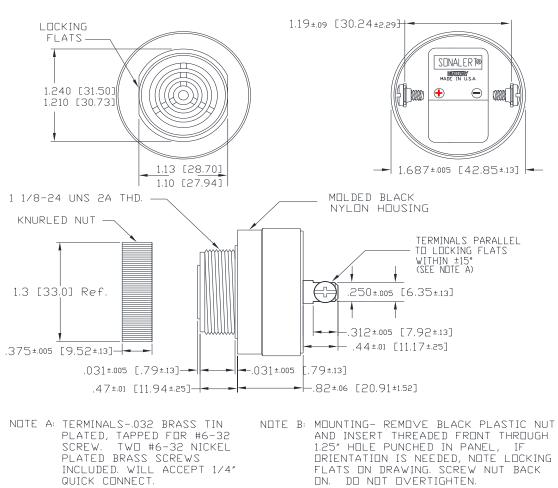

## Mallory Sonalert Products, Inc. Sales Outline Drawing

Part #: SC250HR

Revision:

| j                     |                                                                                            |
|-----------------------|--------------------------------------------------------------------------------------------|
| Specifications:       |                                                                                            |
| Sound Level Category  | Medium                                                                                     |
| Mode of Operation     | Continuous                                                                                 |
| Voltage Rating        | 60 to 250 VAC/DC                                                                           |
| Frequency             | 4500 ± 500 Hz                                                                              |
| Loudness @ 2 FT       | 75 to 87 dB(A) Typ.                                                                        |
| Loudness @ Min Vdc    | 68 dB(A) @ 2 Feet and 60 Vdc                                                               |
| Loudness @ Max Vdc    | 80 dB(A) @ 2 Feet and 250 Vdc                                                              |
| Current Draw          | 5-16mA                                                                                     |
| Housing Material      | 6/6 Nylon, Color: Black                                                                    |
| Storage Temperature   | -40° to +85° C                                                                             |
| Operating Temperature | -30° to +65° C                                                                             |
| Panel Mounting        | Recommended hole size is 1.25"(31.75mm). Thread front will fit standard 30mm(1.181") hole. |
| Knurled Nut           | Used to attach part to panel. The max recommended torque is 10 in-lbs.                     |
| Weight (Typical)      | 1.6 oz (45g)                                                                               |
| NEMA 3R,4X, & 12      | Approved with use of ACC03.                                                                |
| Options               | Please contact factory.                                                                    |

## **Dimensions:** Inches (mm)