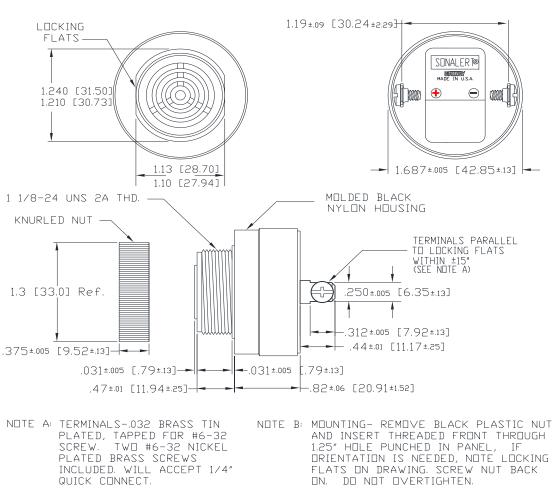

## Mallory Sonalert Products, Inc. Sales Outline Drawing

Part #: SC250ER

Revision:

| Specifications:       |                                                                                            |
|-----------------------|--------------------------------------------------------------------------------------------|
| Sound Level Category  | Soft                                                                                       |
| Mode of Operation     | Continuous                                                                                 |
| Voltage Rating        | 60 to 250 VAC/DC                                                                           |
| Frequency             | 2000 ± 500 Hz                                                                              |
| Loudness @ 2 FT       | 66 to 75 dB(A) Typ.                                                                        |
| Loudness @ Min Vdc    | 55/65 dB(A) @ 2 Feet and 60 Vdc                                                            |
| Loudness @ Max Vdc    | 65/78 dB(A) @ 2 Feet and 250 Vdc                                                           |
| Current Draw          | 5-16mA                                                                                     |
| Housing Material      | 6/6 Nylon, Color: Black                                                                    |
| Storage Temperature   | -40° to +85° C                                                                             |
| Operating Temperature | -30° to +65° C                                                                             |
| Panel Mounting        | Recommended hole size is 1.25"(31.75mm). Thread front will fit standard 30mm(1.181") hole. |
| Knurled Nut           | Used to attach part to panel. The max recommended torque is 10 in-lbs.                     |
| Weight (Typical)      | 1.6 oz (45g)                                                                               |
| NEMA 3R,4X, & 12      | Approved with use of ACC03.                                                                |
| Options               | Please contact factory.                                                                    |

## **Dimensions:** Inches (mm)