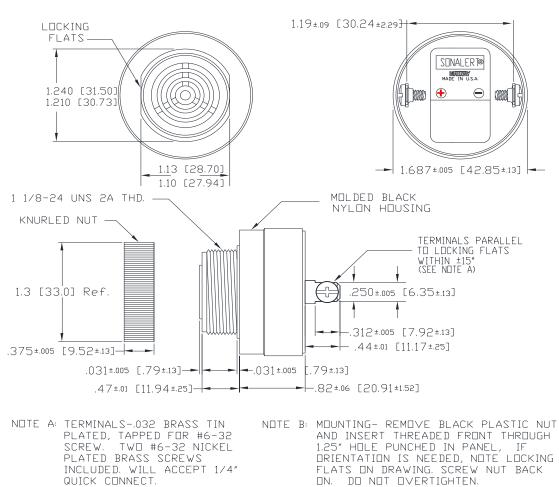

# **Mallory Sonalert Products, Inc. Sales Outline Drawing**

Part #: SC110NR

Revision: K

| l r                   |                                                                                            |
|-----------------------|--------------------------------------------------------------------------------------------|
| Specifications:       |                                                                                            |
| Sound Level Category  | Loud                                                                                       |
| Mode of Operation     | Continuous                                                                                 |
| Voltage Rating        | 30 to 120 VAC/DC                                                                           |
| Frequency             | 2900 ± 500 Hz                                                                              |
| Loudness @ 2 FT       | 88 to 100 dB(A) Typ.                                                                       |
| Loudness @ Min Vdc    | 80 dB(A) @ 2 Feet and 30 Vdc                                                               |
| Loudness @ Max Vdc    | 95 dB(A) @ 2 Feet and 120 Vdc                                                              |
| Current Draw          | 6-24mA                                                                                     |
| Housing Material      | 6/6 Nylon, Color: Black                                                                    |
| Storage Temperature   | -40° to +85° C                                                                             |
| Operating Temperature | -30° to +65° C                                                                             |
| Panel Mounting        | Recommended hole size is 1.25"(31.75mm). Thread front will fit standard 30mm(1.181") hole. |
| Knurled Nut           | Used to attach part to panel. The max recommended torque is 10 in-lbs.                     |
| Weight (Typical)      | 1.6 oz (45g)                                                                               |
| NEMA 3R,4X, & 12      | Approved with use of ACC03.                                                                |
| Options               | Please contact factory.                                                                    |

#### **Dimensions:** Inches (mm)