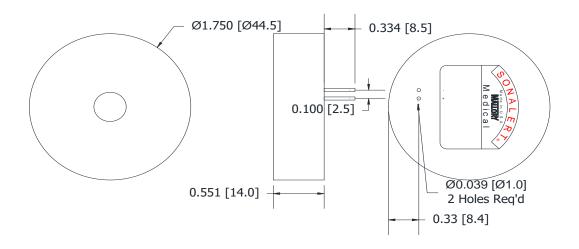

Dimensions: Inches (mm) CUL Recognized ROHS Compliant
PATENT NUMBER: 7880593

tolerances:

±0.01 [±0.3] ±0.005 [±0.1]