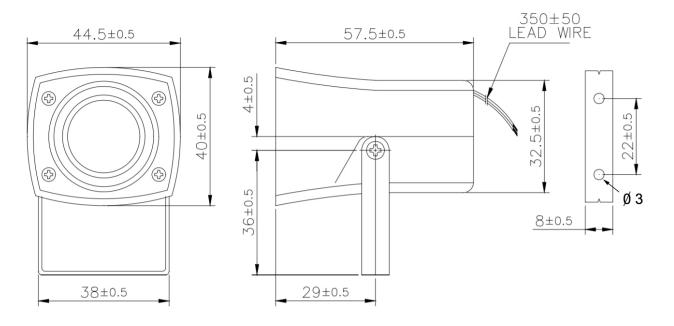

 $-20 \sim +70$ 

-30 ~ +80

ABS 757 UL94HB plastic resin

(Color: Black) 22 AWG

55.8

For other options contact factory

**Dimensions:** (units: mm)

**ROHS Compliant** 