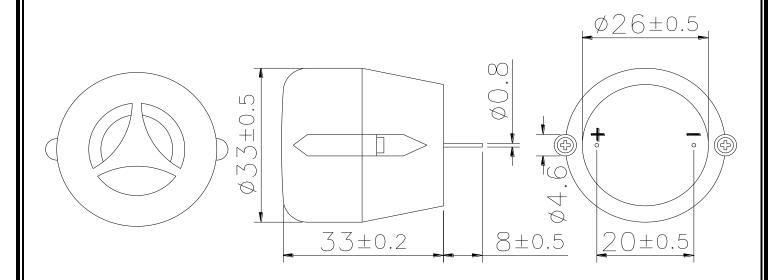

Sonalert to discuss your application.

| t to discuss your application.      |
|-------------------------------------|
| 1500 - 3500                         |
| 5 ~ 15                              |
| 12                                  |
| 150 at Rated Voltage                |
| 105 at 100cm at Rated voltage       |
| Sweep 3.3 ±20%                      |
| -20 ~ +60                           |
| -30 ~ +80                           |
| ABS 777D UL94HB plastic resin       |
| (Color: Black)                      |
| 20 AWG                              |
| 27.8                                |
| $245 \pm 5 / 3 \pm 0.5 \text{ sec}$ |
| $350 \pm 20$ / within 5 sec         |
| For other options contact factory   |
|                                     |

Dimensions: (units: mm) ROHS Compliant



## **Mouser Electronics**

**Authorized Distributor** 

Click to View Pricing, Inventory, Delivery & Lifecycle Information:

Mallory Sonalert: PS-953Q