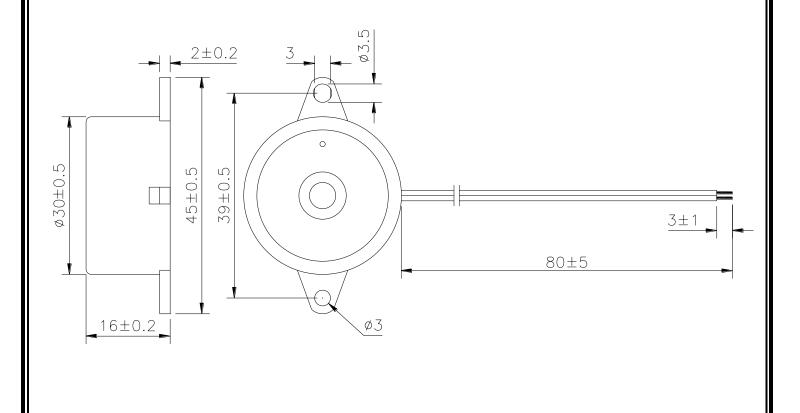

## MALLORY Mallory Sonalert Products Inc. Sales Outline Drawing Part # PL-27A35WQ Revision B

May not be suitable for all medical and aerospace applications. Specifications: Contact Mallory Sonalert to discuss your application.

Options For other options contact factory

**RoHS Compliant** 

**Dimensions:** (units: mm)