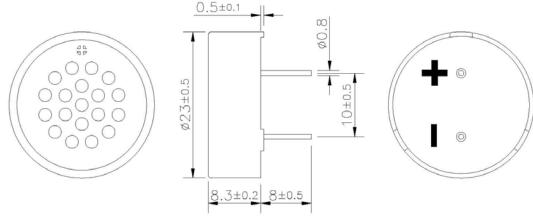

-10 <b>~</b> +40                    |
| Storage Temperature (°C)         | -20 <b>~</b> +50                    |
| Housing                          | PPO plastic resin                   |
|                                  | (Color: Black)                      |
| Lead                             | Tin Plated Brass                    |
| Weight (Grams)                   | 3.2                                 |
| Condition by wave soldering (°C) | $245 \pm 5 / 3 \pm 0.5 \text{ sec}$ |
| Condition by hand soldering (°C) | $350 \pm 20$ / within 5 sec         |
| Options                          | For other options contact factory   |
| 7 1/01                           | D. HC C P                           |

PS: Vp-p = 1/2duty, square wave

**RoHS Compliant** 

## **Dimensions:** (units: mm)



## **Recommended Driving Circuit:**



The base current, Ib, should be high enough so that it saturates the collector current of the transistor with the CB load.

## **Mouser Electronics**

**Authorized Distributor** 

Click to View Pricing, Inventory, Delivery & Lifecycle Information:

Mallory Sonalert: PB-2015PQ