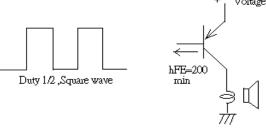

PS: Vp-p = 1/2duty, square wave

**RoHS Compliant** 

## **Recommended Driving Circuit:**

The base current, Ib, should be high enough so that it saturates the collector current of the transistor with the CB load.