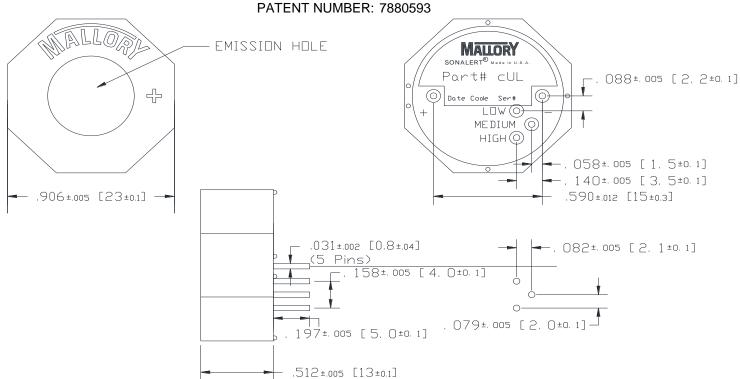

| MALLORY Mallory Sonalert Products,Inc. Sales Outline Drawing |                                                               |                                                                     | Part #: MSS5THCFP                                                      |                                                                |
|--------------------------------------------------------------|---------------------------------------------------------------|---------------------------------------------------------------------|------------------------------------------------------------------------|----------------------------------------------------------------|
|                                                              |                                                               |                                                                     | Revision:                                                              | D                                                              |
|                                                              |                                                               |                                                                     |                                                                        |                                                                |
|                                                              | C                                                             | UL Recognized to                                                    | IEC60601-1-8 A                                                         | MD1                                                            |
| Specifications:                                              | Temp/Energy Delivery Melody                                   |                                                                     |                                                                        |                                                                |
| Sound Level Category:                                        | Silent                                                        | Loud                                                                | Loud                                                                   | Loud                                                           |
| Mode of Operation:                                           | Silent                                                        | Continuous                                                          | Fast Pulse @ 10PPS                                                     | High Priority Alarm 10<br>beeps repeating every 2.5<br>seconds |
| Loudness @ 10cm:                                             | Silent                                                        | 85 to 95 dB(A) Typ.                                                 | 85 to 95 dB(A) Typ.                                                    | 85 to 95 dB(A) Typ.                                            |
| Frequency:                                                   | Silent                                                        | 2500 ± 300Hz                                                        | 2500 ± 300Hz                                                           | 150 to 4000 Hz                                                 |
| Connection:                                                  | Connect " + " to " + "<br>& " - " to " - " of<br>Power Supply | Connect " + " to " + " &<br>" - " & Low to " - " of<br>Power Supply | Connect " + " to " + " &<br>" - " & Medium to " - "<br>of Power Supply | Connect " + " to " + " & " -                                   |
| Average Current Draw:                                        | <20mA Typ.                                                    | <225mA Typ.                                                         | <225mA Typ.                                                            | <150mA Typ.                                                    |
| Voltage Rating:                                              | 5 ± 0.5 VDC                                                   |                                                                     |                                                                        |                                                                |
| lpk Current*:                                                | 400mA                                                         |                                                                     |                                                                        |                                                                |
| Housing Material:                                            | Valox (UL94V-0), Octagonal, Black                             |                                                                     |                                                                        |                                                                |
| Storage Temperature:                                         | -30° to +60° C                                                |                                                                     |                                                                        |                                                                |
| Operating Temperature:                                       | -30° to +55° C                                                |                                                                     |                                                                        |                                                                |
| Weight Typical:                                              | 6.0g                                                          |                                                                     |                                                                        |                                                                |
| Options:                                                     | Please contact factory.                                       |                                                                     |                                                                        |                                                                |
| Dimensions: Inches                                           | [mm]                                                          | cUL Recognized                                                      |                                                                        | <b>ROHS Compliant</b>                                          |
|                                                              | PATENT                                                        | NUMBER: 7880593                                                     |                                                                        |                                                                |
| MALLON                                                       | EMISSION HO                                                   | LE SON                                                              | MALORY ALERT® Made in U.S.A.                                           |                                                                |
|                                                              |                                                               | 1 //                                                                | \\\                                                                    | )88±.005 [2, 2±0.1]                                            |

NOTE A: TERMINALS - .031" DIA. NICKEL/TIN COATED BRASS.

MOUNTING- INSERT INTO PRINTED CIRCUIT BOARD AND HAND OR MACHINE SOLDER. UNITS ARE SUITABLE FOR WAVE SOLDERING. BOARDS ARE NOT SUITABLE FOR WASH. RECOMMENDED MAXIMUM TEMPERATURE AND TIME DURATION FOR WAVE SOLDERING IS +270°C AND 3 SECONDS RESPECTIVELY.