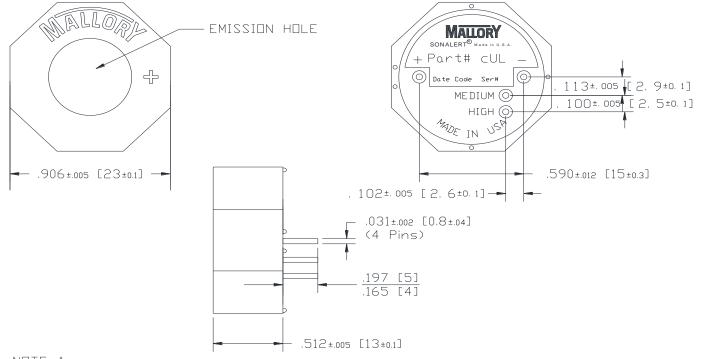

## MALLORY Mallory Sonalert Products,Inc. Sales Outline Drawing

Part #: MSS5M1

Revision:

|                        | 1                                                       |                                                                  |                                                                |
|------------------------|---------------------------------------------------------|------------------------------------------------------------------|----------------------------------------------------------------|
| Specifications:        | Designed to meet Medical Spec                           |                                                                  |                                                                |
| Sound Level Category:  | Loud                                                    | Loud                                                             | Loud                                                           |
| Mode of Operation:     | Low Priority Alarm<br>2 beeps repeating<br>every 30 sec | Medium Priority Alarm 3 beeps repeating every 7.5 sec            | High Priority Alarm 10 beeps repeating every 2.5 seconds       |
| Loudness @ 10cm:       | 85 to 95 dB(A) Typ.                                     | 85 to 95 dB(A) Typ.                                              | 85 to 95 dB(A) Typ.                                            |
| Frequency:             | 150 to 4000 Hz                                          |                                                                  |                                                                |
| Connection:            | Connect " + " to " + " & " - " to " - " of Power Supply | Connect " + " to " + " & " - " & Medium to " - " of Power Supply | Connect " + " to " + " & " - " & High to " - " of Power Supply |
| Voltage Rating:        | 5 ± 0.5 VDC                                             |                                                                  |                                                                |
| Average Current Draw:  | <45mA Typ.                                              | <70mA Typ.                                                       | <150mA Typ.                                                    |
| lpk Current*:          | 400mA                                                   |                                                                  |                                                                |
| Housing Material:      | Valox (UL94V-0), Octagonal, Black                       |                                                                  |                                                                |
| Storage Temperature:   | -30° to +60° C                                          |                                                                  |                                                                |
| Operating Temperature: | -30° to +55° C                                          |                                                                  |                                                                |
| Weight (Typical):      | 6.0g                                                    |                                                                  |                                                                |
| Options:               | Please contact factory.                                 |                                                                  |                                                                |

**Dimensions:** Inches [mm]

**ROHS Compliant** 

NOTE A: TERMINALS - .031" DIA. NICKEL/TIN COATED BRASS. NOTE B:

MOUNTING- INSERT INTO PRINTED CIRCUIT BOARD AND HAND OR MACHINE SOLDER. UNITS ARE SUITABLE FOR WAVE SOLDERING. BOARDS ARE NOT SUITABLE FOR WASH. RECOMMENDED MAXIMUM TEMPERATURE AND TIME DURATION FOR WAVE SOLDERING IS +270°C AND 3 SECONDS RESPECTIVELY.