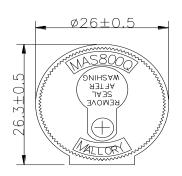

| -30 <b>~</b> +100                   |  |
| Lead Pin                                              | Tin Plated Brass                    |  |
| Housing                                               | ABS 777D UL94HB Plastic resin       |  |
|                                                       | (Color: Gray)                       |  |
| Weight (Grams)                                        | 10                                  |  |
| Condition by wave soldering (°C)                      | $245 \pm 5 / 3 \pm 0.5 \text{ sec}$ |  |
| Condition by hand soldering (°C)                      | $350 \pm 20$ / within 5 sec         |  |
| Options                                               | For other options contact factory   |  |

**Dimensions:** (units: mm) ROHS Compliant





## **Mouser Electronics**

**Authorized Distributor** 

Click to View Pricing, Inventory, Delivery & Lifecycle Information:

Mallory Sonalert: