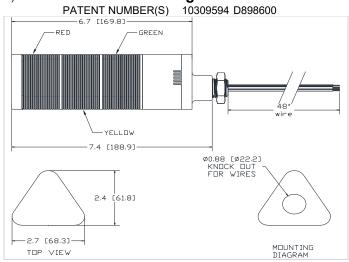

d Nut |                      |                     |                           |                                                 |  |
| Weight Typical (g):                   |                                              | 360                                                      |                      |                     |                           |                                                 |  |
| NEMA 12:                              |                                              | Approved                                                 |                      |                     |                           |                                                 |  |

Dimensions: Inches (mm)

Options:

## **cUL Recognized CE Certified**

Please contact factory.

**ROHS Compliant** 



LED OPERATION: CONNECT STACK COLOR WIRE TO POWER AND BROWN WIRE TO POWER.

SOUND OPERATION: CONNECT GRAY AND BLACK WIRES TO POWER FOR CONTINUOUS SOUND.

FOR MEDIUM PULSE, CONNECT GRAY & BLACK TO POWER AND ORANGE WIRE TO GREEN/YELLOW WIRE.

FOR DOUBLE PULSE, CONNECT GRAY & BLACK TO POWER AND PURPLE WIRE TO GREEN/YELLOW WIRE.

FOR CONT/BEEP, CONNECT GRAY & BLACK TO POWER AND ORANGE & PURPLE TO GREEN/YELLOW WIRE.

## **Mouser Electronics**

**Authorized Distributor** 

Click to View Pricing, Inventory, Delivery & Lifecycle Information:

Mallory Sonalert:

JTC028-RYG-CDL