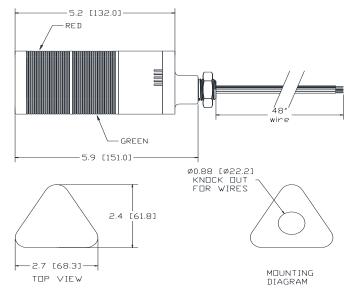

|
| NEMA 12:                        | Approved                                                 |                                                      |                                                 |                      |                                                 |                                                             |
| Options:                        | Please contact factory.                                  |                                                      |                                                 |                      |                                                 |                                                             |

Dimensions: Inches (mm)

## **cUL** Recognized

**ROHS Compliant** 

PATENT NUMBER D898600 10309594



LED OPERATION: CONNECT STACK COLOR WIRE TO POWER AND BROWN WIRE TO POWER.

SOUND OPERATION: CONNECT GRAY AND BLACK WIRES TO POWER FOR CONTINUOUS SOUND.

FOR MEDIUM PULSE, CONNECT GRAY & BLACK TO POWER AND ORANGE WIRE TO GREEN/YELLOW WIRE. FOR DOUBLE PULSE, CONNECT GRAY & BLACK TO POWER AND PURPLE WIRE TO GREEN/YELLOW WIRE. FOR CONT/BEEP, CONNECT GRAY & BLACK TO POWER AND ORANGE & PURPLE TO GREEN/YELLOW WIRE.

## **Mouser Electronics**

**Authorized Distributor** 

Click to View Pricing, Inventory, Delivery & Lifecycle Information:

Mallory Sonalert:

JT120-RG-CDL