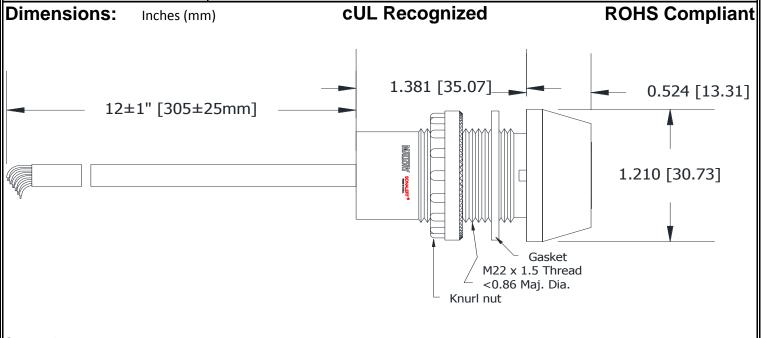

| Sound Level Category   | Loud                                                                            |
|------------------------|---------------------------------------------------------------------------------|
| Mode of Operation      | Slow Double Pulse @ 0.5 PPS for 15 Seconds, then 0.1s beep @ 1 PPS until reset. |
| Voltage Rating         | 20 to 28 VAC/DC                                                                 |
| Frequency              | 3900 ± 500 Hz                                                                   |
| Loudness @ 1M          | 80 to 85 dB(A) Typ.                                                             |
| Sound Current Draw     | 40mA MAX                                                                        |
| LED Color              | RED                                                                             |
| LED Current Draw       | 60mA MAX                                                                        |
| Total Max Current Draw | 100mA MAX                                                                       |
| Housing Material       | 6/6 Nylon, Color: Black                                                         |
| Top Cap Material       | 6/6 Nylon, Color: Opaque White                                                  |
| Storage Temperature    | -40° to +70° C                                                                  |
| Operating Temperature  | -30° to +60° C                                                                  |
| Mounting               | Recommended hole size is 22.5 mm.                                               |
| Knurled Nut            | The max recommended torque is 10 in-lbs.                                        |
| Cable                  | Gray, UL Style 21894, 300V, 105°C, 24AWG, Pb-Free Tinned Leads                  |
| Weight (Typical)       | 32 grams                                                                        |
| NEMA 12                | Approved with use of included gasket.                                           |
| Options                | Please contact factory.                                                         |