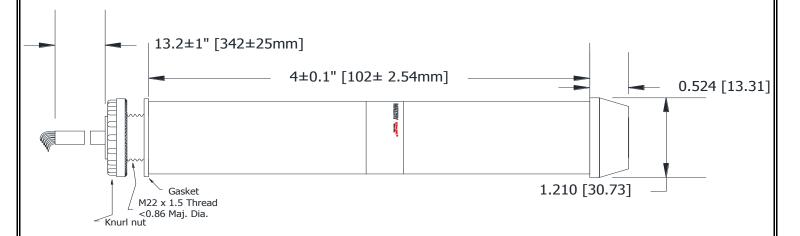

## MALLORY Mallory Sonalert Products,Inc. Part #: JR28-R-4LDP2 Sales Outline Drawing Revision: A

| Specifications:        |                                                                |
|------------------------|----------------------------------------------------------------|
| Sound Level Category   | Loud                                                           |
| Mode of Operation      | Fast Double Pulse @ 2 PPS                                      |
| Voltage Rating         | 20 to 28 VAC/DC                                                |
| Frequency              | 3900 ± 500 Hz                                                  |
| Loudness @ 1M          | 80 to 85 dB(A) Typ.                                            |
| Sound Current Draw     | 40mA MAX                                                       |
| LED Color              | RED                                                            |
| LED Current Draw       | 60mA MAX                                                       |
| Total Max Current Draw | 100mA MAX                                                      |
| Housing Material       | 6/6 Nylon, Color: Black                                        |
| Top Cap Material       | 6/6 Nylon, Color: Opaque White                                 |
| Storage Temperature    | -40° to +70° C                                                 |
| Operating Temperature  | -30° to +60° C                                                 |
| Mounting               | Recommended hole size is 22.5 mm.                              |
| Knurled Nut            | The max recommended torque is 10 in-lbs.                       |
| Cable                  | Gray, UL Style 21894, 300V, 105°C, 24AWG, Pb-Free Tinned Leads |
| Weight (Typical)       | 105 grams                                                      |

Dimensions: Inches (mm) CUL Recognized ROHS Compliant

Approved with use of included gasket.

Please contact factory.