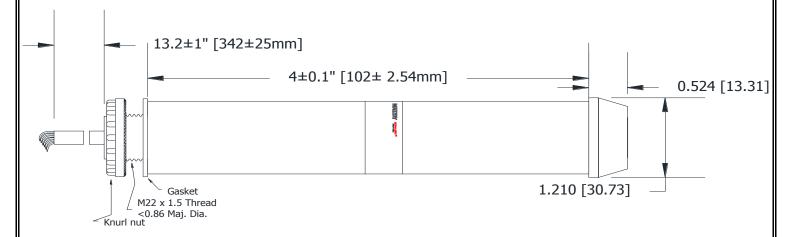

## MALLORY Mallory Sonalert Products, Inc. | Part #: JR28-R-4LCT115 | Sales Outline Drawing | Revision: A

|                        | 3                                                              |
|------------------------|----------------------------------------------------------------|
| Specifications:        |                                                                |
| Sound Level Category   | Loud                                                           |
| Mode of Operation      | Continuous for 15 Seconds, then 0.1s beep @ 1 PPS until reset. |
| Voltage Rating         | 20 to 28 VAC/DC                                                |
| Frequency              | 3900 ± 500 Hz                                                  |
| Loudness @ 1M          | 80 to 85 dB(A) Typ.                                            |
| Sound Current Draw     | 40mA MAX                                                       |
| LED Color              | RED                                                            |
| LED Current Draw       | 60mA MAX                                                       |
| Total Max Current Draw | 100mA MAX                                                      |
| Housing Material       | 6/6 Nylon, Color: Black                                        |
| Top Cap Material       | 6/6 Nylon, Color: Opaque White                                 |
| Storage Temperature    | -40° to +70° C                                                 |
| Operating Temperature  | -30° to +60° C                                                 |
| Mounting               | Recommended hole size is 22.5 mm.                              |
| Knurled Nut            | The max recommended torque is 10 in-lbs.                       |
| Cable                  | Gray, UL Style 21894, 300V, 105°C, 24AWG, Pb-Free Tinned Leads |

Dimensions: Inches (mm) cull Recognized ROHS Compliant

105 grams

Approved with use of included gasket.

Please contact factory.