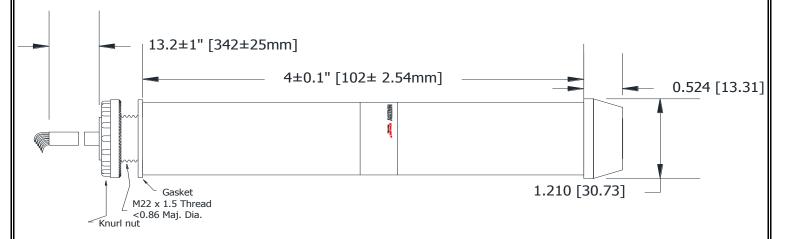

## MALLORY Mallory Sonalert Products, Inc. | Part #: JR28-R-4LCM1 | Sales Outline Drawing | Revision: A

| Specifications: |
|-----------------|
|-----------------|

| Sound Level Category   | Loud                                                           |
|------------------------|----------------------------------------------------------------|
| Mode of Operation      | Chime @ Once per 3 Seconds                                     |
| Voltage Rating         | 20 to 28 VAC/DC                                                |
| Frequency              | 3900 ± 500 Hz                                                  |
| Loudness @ 1M          | 80 to 85 dB(A) Typ.                                            |
| Sound Current Draw     | 40mA MAX                                                       |
| LED Color              | RED                                                            |
| LED Current Draw       | 60mA MAX                                                       |
| Total Max Current Draw | 100mA MAX                                                      |
| Housing Material       | 6/6 Nylon, Color: Black                                        |
| Top Cap Material       | 6/6 Nylon, Color: Opaque White                                 |
| Storage Temperature    | -40° to +70° C                                                 |
| Operating Temperature  | -30° to +60° C                                                 |
| Mounting               | Recommended hole size is 22.5 mm.                              |
| Knurled Nut            | The max recommended torque is 10 in-lbs.                       |
| Cable                  | Gray, UL Style 21894, 300V, 105°C, 24AWG, Pb-Free Tinned Leads |
| Weight (Typical)       | 105 grams                                                      |
| NEMA 12                | Approved with use of included gasket.                          |
| Options                | Please contact factory.                                        |
| -                      |                                                                |

**Dimensions:** Inches (mm)