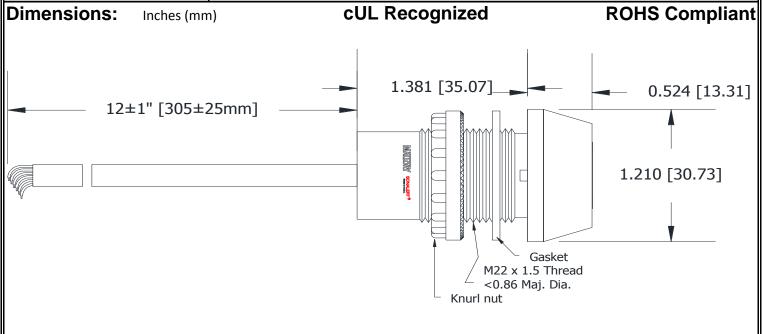

## MALLORY Mallory Sonalert Products, Inc. | Part #: JR16-R-DMSP115 Sales Outline Drawing | Revision: A

Specifications:

| Sound Level Category   | Medium                                                                 |
|------------------------|------------------------------------------------------------------------|
| Mode of Operation      | Slow Pulse @ 1 PPS for 15 Seconds, then 0.1s beep @ 1 PPS until reset. |
| Voltage Rating         | 9 to 16 VDC                                                            |
| Frequency              | 3900 ± 500 Hz                                                          |
| Loudness @ 1M          | 70 to 75 dB(A) Typ.                                                    |
| Sound Current Draw     | 40mA MAX                                                               |
| LED Color              | RED                                                                    |
| LED Current Draw       | 60mA MAX                                                               |
| Total Max Current Draw | 100mA MAX                                                              |
| Housing Material       | 6/6 Nylon, Color: Black                                                |
| Top Cap Material       | 6/6 Nylon, Color: Opaque White                                         |
| Storage Temperature    | -40° to +70° C                                                         |
| Operating Temperature  | -30° to +60° C                                                         |
| Mounting               | Recommended hole size is 22.5 mm.                                      |
| Knurled Nut            | The max recommended torque is 10 in-lbs.                               |
| Cable                  | Gray, UL Style 21894, 300V, 105°C, 24AWG, Pb-Free Tinned Leads         |
| Weight (Typical)       | 32 grams                                                               |
| NEMA 12                | Approved with use of included gasket.                                  |
| Options                | Please contact factory.                                                |