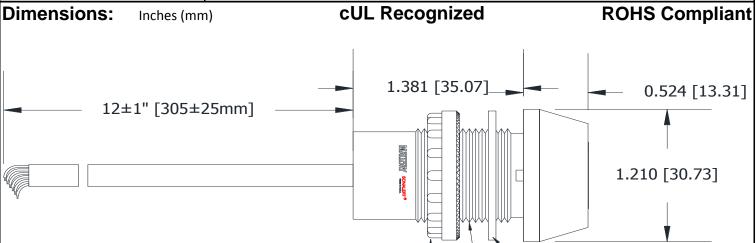

## MALLORY Mallory Sonalert Products, Inc. | Part #: JR16-R-DLMP115 Sales Outline Drawing | Revision: A

| <b>Specificatio</b> | ns: |
|---------------------|-----|
|---------------------|-----|

| Sound Level Category   | Loud                                                                     |
|------------------------|--------------------------------------------------------------------------|
| Mode of Operation      | Medium Pulse @ 5 PPS for 15 Seconds, then 0.1s beep @ 1 PPS until reset. |
| Voltage Rating         | 9 to 16 VDC                                                              |
| Frequency              | 3900 ± 500 Hz                                                            |
| Loudness @ 1M          | 80 to 85 dB(A) Typ.                                                      |
| Sound Current Draw     | 40mA MAX                                                                 |
| LED Color              | RED                                                                      |
| LED Current Draw       | 60mA MAX                                                                 |
| Total Max Current Draw | 100mA MAX                                                                |
| Housing Material       | 6/6 Nylon, Color: Black                                                  |
| Top Cap Material       | 6/6 Nylon, Color: Opaque White                                           |
| Storage Temperature    | -40° to +70° C                                                           |
| Operating Temperature  | -30° to +60° C                                                           |
| Mounting               | Recommended hole size is 22.5 mm.                                        |
| Knurled Nut            | The max recommended torque is 10 in-lbs.                                 |
| Cable                  | Gray, UL Style 21894, 300V, 105°C, 24AWG, Pb-Free Tinned Leads           |
| Weight (Typical)       | 32 grams                                                                 |
| NEMA 12                | Approved with use of included gasket.                                    |
| Options                | Please contact factory.                                                  |