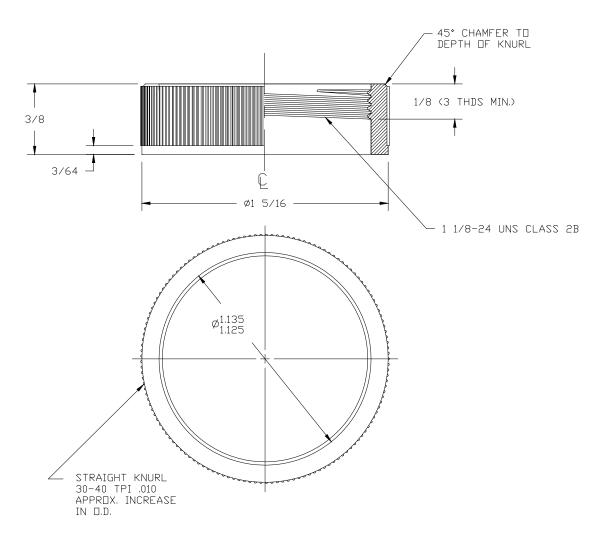

## MALLORY Mallory Sonalert Products Inc. Sonalert® Accessory Drawing

Part # Mounting Nuts

Revision B

## Sonalert® Mounting Nuts

| CATALOG<br>PART NUMBER | MATERIAL/FINISH           |
|------------------------|---------------------------|
| BNR1                   | Anodized Black Aluminum   |
| CNR1                   | Anodized Clear Aluminum   |
| PNR1                   | Black Plastic (Nylon 6/6) |



Start threads first or last depending on the panel thickness.

Thick panels -1/8" -1/4" – Threads first.

Thin panels -1/16" or less - Threads last.

Nut must be oriented correctly so threads engage securely.

## **Mouser Electronics**

**Authorized Distributor** 

Click to View Pricing, Inventory, Delivery & Lifecycle Information:

Mallory Sonalert: BNR1 PNR1