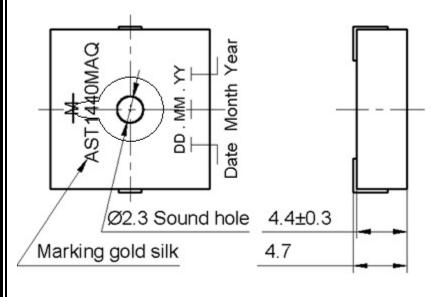

120 \text{ Hz}$ |
| Operating Temperature (°C)         | -20 <b>~</b> +70                      |
| Storage Temperature (°C)           | -30 <b>~</b> +80                      |
| Type of Connection Terminal        | SMD                                   |
| Housing                            | PPS plastic resin (Color : Black)     |
| Weight (Grams)                     | 1.2                                   |
| Condition by reflow soldering (°C) | $250 \pm 5$ / within 5 sec            |
| Condition by hand soldering (°C)   | $350 \pm 20$ / within 5 sec           |
| Options                            | For other options contact factory     |
|                                    |                                       |

Dimensions: (units: mm) PS: Vp-p=1/2duty, square wave RoHS Compliant





## **Packaging:**

Parts are supplied on reels (600 pcs per tape and reel). Units come with wash label and are appropriate for aqueous wash.

## **Mouser Electronics**

**Authorized Distributor** 

Click to View Pricing, Inventory, Delivery & Lifecycle Information:

Mallory Sonalert:

AST1440MATRQ