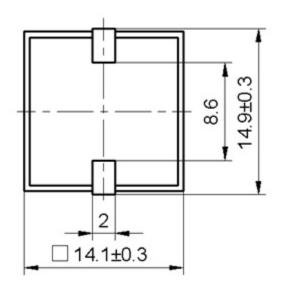

0 \text{ Hz}$ |
| Operating Temperature (°C)         | -20 <b>~</b> +70                      |
| Storage Temperature (°C)           | -30 <b>~</b> +80                      |
| Type of Connection Terminal        | SMD                                   |
| Housing                            | PPS plastic resin (Color : Black)     |
| Weight (Grams)                     | 1.2                                   |
| Condition by reflow soldering (°C) | $250 \pm 5$ / within 5 sec            |
| Condition by hand soldering (°C)   | $350 \pm 20$ / within 5 sec           |
| Options                            | For other options contact factory     |
|                                    |                                       |

Dimensions: (units: mm) PS: Vp-p=1/2duty, square wave RoHS Compliant





## **Packaging:**

Parts are supplied on reels (600 pcs per tape and reel). Units come with wash label and are appropriate for aqueous wash.

## **Mouser Electronics**

**Authorized Distributor** 

Click to View Pricing, Inventory, Delivery & Lifecycle Information:

Mallory Sonalert:

AST1440MATRQ