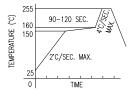

## B LEAD FREE REFLOW PROFILE

10 SEC. MAX.

TOTAL TIME ABOVE 220°C IS 60 SECONDS MAX.