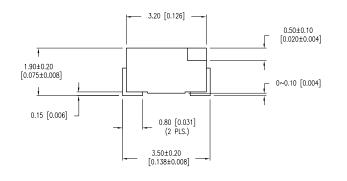

#### NOTES:

THE POLARITY MARK IS ORIENTED TOWARDS THE TAPE SPROCKET HOLE.

CAUTION: MOISTURE SENSITIVE DEVICE
PER JEDEC LEVEL 2 STANDARDS

\*UNLESS OTHERWISE SPECIFIED TOLERANCES PER DECIMAL PRECISION ARE: X=±1 (±0.039), X.XX=±0.5 (±0.020), X.XX=±0.25 (±0.010), X.XXX=±0.127 (±0.005). LEAD SIZE=±0.05 (±0.002), LEAD LENGTH=±0.75 (±0.030). MIN= +DECIMAL PRECISION UNCONTROLLED DOCUMENT

290 E. HELEN ROAD PALATINE, IL 60067-6976 PHONE: +1.847.359.2790 FAX: +1.847.359.6538 WEB: WWW.LUMEX.COM 2.8mm X 3.2mm SML /W REFLECTOR, 565nm LED, WATER CLEAR LENS, 2K PCS PER TAPE & REEL.

\*\*THE SPECIFICATIONS MAY CHANGE AT ANY TIME WITHOUT NOTICE DUE TO NEW MATERIALS OR PRODUCT IMPROVEMENT.\*\*