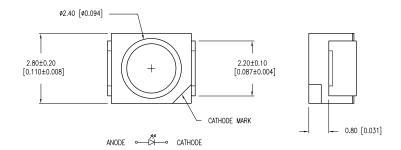

#### NOTES:

THE POLARITY MARK IS ORIENTED TOWARDS THE TAPE SPROCKET HOLE.

CAUTION: MOISTURE SENSITIVE DEVICE
PER JEDEC LEVEL 2 STANDARDS

\*UNLESS OTHERWISE SPECIFIED TOLERANCES PER DECIMAL PRECISION ARE: X=±1 (±0.039), X.XX=±0.5 (±0.020), X.XX=±0.25 (±0.010), X.XXX=±0.127 (±0.005). LEAD SIZE=±0.05 (±0.002), LEAD LENGTH=±0.75 (±0.030). MIN= +DECIMAL PRECISION UNCONTROLLED DOCUMENT

290 E. HELEN ROAD PALATINE, IL 60067-6976 PHONE: +1.847.359.2790 FAX: +1.847.359.6538 WEB: WWW.LUMEX.COM 2.8mm X 3.2mm SML /W REFLECTOR, 565nm LED, WATER CLEAR LENS, 2K PCS PER TAPE & REEL.

\*\*THE SPECIFICATIONS MAY CHANGE AT ANY TIME WITHOUT NOTICE DUE TO NEW MATERIALS OR PRODUCT IMPROVEMENT.\*\*