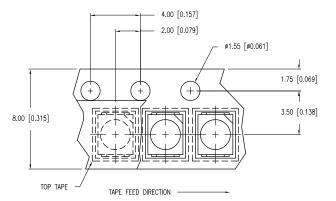

#### NOTES:

THE POLARITY MARK IS ORIENTED TOWARDS THE TAPE SPROCKET HOLE.

CAUTION: MOISTURE SENSITIVE DEVICE
PER JEDEC LEVEL 2 STANDARDS

\*UNLESS OTHERWISE SPECIFIED TOLERANCES PER DECIMAL PRECISION ARE: X=±1 (±0.039), X.XX=±0.5 (±0.020), X.XX=±0.25 (±0.010), X.XXX=±0.127 (±0.005). LEAD SIZE=±0.05 (±0.002), LEAD LENGTH=±0.75 (±0.030). MIN= +DECIMAL PRECISION UNCONTROLLED DOCUMENT

290 E. HELEN ROAD PALATINE, IL 60067-6976 PHONE: +1.847.359.2790 FAX: +1.847.359.6538 WEB: WWW.LUMEX.COM 2.8mm X 3.2mm SML /W REFLECTOR, 565nm LED, WATER CLEAR LENS, 2K PCS PER TAPE & REEL.

\*\*THE SPECIFICATIONS MAY CHANGE AT ANY TIME WITHOUT NOTICE DUE TO NEW MATERIALS OR PRODUCT IMPROVEMENT.\*\*