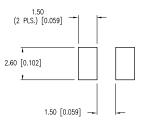

#### NOTES:

THE POLARITY MARK IS ORIENTED TOWARDS THE TAPE SPROCKET HOLE.

CAUTION: MOISTURE SENSITIVE DEVICE
PER JEDEC LEVEL 2 STANDARDS

\*UNLESS OTHERWISE SPECIFIED TOLERANCES PER DECIMAL PRECISION ARE: X=±1 (±0.039), X.XX=±0.5 (±0.020), X.XX=±0.25 (±0.010), X.XXX=±0.127 (±0.005). LEAD SIZE=±0.05 (±0.002), LEAD LENGTH=±0.75 (±0.030). MIN= +DECIMAL PRECISION UNCONTROLLED DOCUMENT