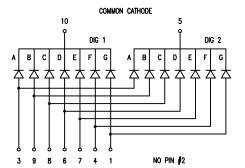

290 E. HELEN ROAD PALATINE, IL 60067-6976 PHONE: +1.847.359.2790 FAX: +1.847.359.6538 WEB: WWW.LUMEX.COM 0.30" SEVEN SEGMENT, DUAL DIGIT. LED DISPLAY, 565nm GREEN CHIPS, MULTIPLEXED COMMON CATHODE.

\*\*THE SPECIFICATIONS MAY CHANGE AT ANY TIME WITHOUT NOTICE DUE TO NEW MATERIALS OR PRODUCT IMPROVEMENT.\*\*