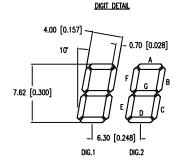

PART NUMBER

LDD-HTF302NI

REV.

**– 10.16 [0.400] —** 

ELECTRO-OPTICAL CHARACTERISTICS TA = 25°C If = 10mA

| PARAMETER       | MIN       | TYP         | MAX | UNITS | TEST COND              |
|-----------------|-----------|-------------|-----|-------|------------------------|
| PEAK WAVELENGTH |           | 565         |     | nm    |                        |
| FORWARD VOLTAGE |           | 2.2         | 2.6 | ۷f    |                        |
| REVERSE VOLTAGE | 5.0       |             |     | ٧r    | I <sub>r</sub> = 100µA |
| AXIAL INTENSITY |           | 2500        |     | μcd   | lf = 10mA              |
| EMITTED COLOR:  | GREEN     |             |     |       |                        |
| FACE COLOR:     | GRAY      |             |     |       |                        |
| SEGMENT COLOR:  | MILKY WHI | TE DIFFUSED |     |       |                        |