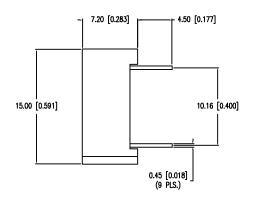

<sup>\*</sup> t<10µS

\*UNLESS OTHERWISE SPECIFIED TOLERANCES PER DECIMAL PRECISION ARE: X=±1 (±0.039), X.X=±0.5 (±0.020), X.XX=±0.25 (±0.010), X.XXX=±0.127 (±0.005). LEAD SIZE=±0.05 (±0.002), LEAD LENGTH=±0.75 (±0.030). MIN= +DECIMAL PRECISION UNCONTROLLED DOCUMENT