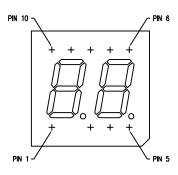

290 E. HELEN ROAD PALATINE, IL 60067-6976 PHONE: +1.847.359.2790 FAX: +1.847.359.6538 WEB: WWW.LUMEX.COM 0.30" SEVEN SEGMENT, DUAL DIGIT. LED DISPLAY, 565nm GREEN CHIPS, MULTIPLEXED COMMON CATHODE.

\*\*THE SPECIFICATIONS MAY CHANGE AT ANY TIME WITHOUT NOTICE DUE TO NEW MATERIALS OR PRODUCT IMPROVEMENT.\*\*