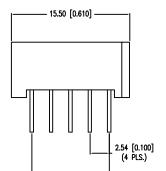

<sup>\*</sup> t<10µS

\*UNLESS OTHERWISE SPECIFIED TOLERANCES PER DECIMAL PRECISION ARE: X=±1 (±0.039), X.X=±0.5 (±0.020), X.XX=±0.25 (±0.010), X.XXX=±0.127 (±0.005). LEAD SIZE=±0.05 (±0.002), LEAD LENGTH=±0.75 (±0.030). MIN= +DECIMAL PRECISION UNCONTROLLED DOCUMENT