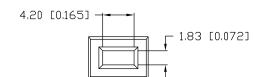

PANEL CUTOUT

4.50 [0.177]

1,25~3,00 [0,049~0,118]

RELIABILITY NOTE
OUR MANY YEARS OF EXPERIENCE DATA ACCUMULATION INDICATE THAT
SOLDER HEAT IS A MAJOR CAUSE OF EARLY AND FUTURE FAILURE.
PLEASE PAY ATTENTION TO YOUR SOLDERING PROCESS.