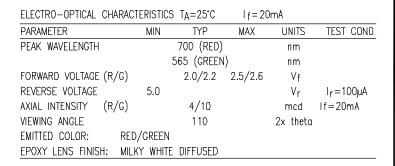

LIMITS OF SAFE OPERATION AT 25°C

| PARAMETER                | COLORS | MAX          | UNITS      |
|--------------------------|--------|--------------|------------|
| PEAK FORWARD CURRENT*    |        | 150          | mA         |
| STEADY CURRENT           |        | 25           | mA         |
| POWER DISSIPATION        | (R/G)  | 120/105      | mW         |
| DERATE FROM 25°C         |        | -1.2         | mW∕°C      |
| OPERATING, STORAGE TEMP. |        | -40  TO  +85 | °C         |
| SOLDERING TEMP.          |        | + 260        | °C         |
| 2.0mm FROM BODY          |        |              | 3 SEC. MAX |

\* t<10µS