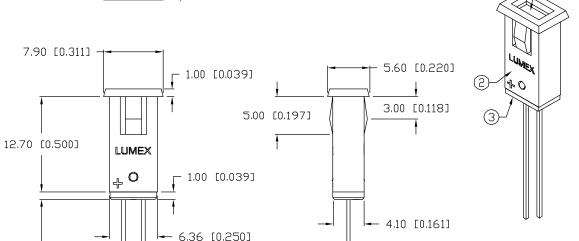

6.55 [0.258]

A SSI-LXMP059HGW

20.3 [0.799]

RED

ANDDE

0.50 [0.020] SQR, (2 PLS.)

RED/GREEN RECTANGULAR PANEL INDICATOR,
MILKY WHITE DIFFUSED LENS.

GREEN

ANDDE 1.50 [0.059]

2.54 [0.100]

CONFIDENTIAL INFORMATION
THE INFORMATION CONTAINED IN THIS DOCUMENT IS THE PROPERTY OF
LUMEX INC. EXCEPT AS SPECIFICALLY AUTHORIZED IN WRITING BY LUMEX
INC., THE HOLDER OF THIS DOCUMENT SHALL KEEP ALL INFORMATION
CONTAINED HEREIN CONFIDENTIAL AND SHALL PROTECT SAME IN WHOLE OR
IN PART FROM DISCLOSURE AND DISSEMINATION TO ALL THIRD PARTIES.