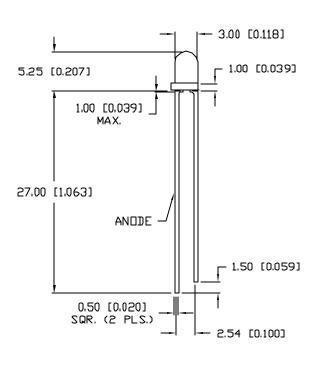

PART NUMBER
SSL-LX30540C

T-3mm (T-1) 630nm ORANGE LED, WATER CLEAR LENS.

CONFIDENTIAL INFORMATION

THE INFORMATION CONTAINED IN THIS DOCUMENT IS THE PROPERTY OF LUMEX INC. EXCEPT AS SPECFICALLY AUTHORIZED IN WITING BY LUMEX INC., THE HOLDER OF THIS DOCUMENT SHALL KEP WALL INFORMATION CONTAINED HEREIN CONFIDENTIAL AND SHALL PROTECT SAME IN WHOLE OR IN PART FROM DISCLOSURE AND DISSEMINATION TO ALL THIRD PARTIES.

\* t<10µS

UNCONTROLLED DOCUMENT

\*UNLESS OTHERWISE SPECIFIED TOLERANCES PER DECINAL PRECISION ARE: X=±1 (±0.039), X.X=±0.5 (±0.020), X.XX=±0.25 (±0.010), X.XXX=±0.127 (±0.006). LEAU SIZE=±0.05 (±0.002), LEAU LENGTH=±0.75 (±0.030). MIN= +0.00 | MI