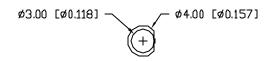

PART NUMBER
SSL-LX30540C

T-3mm (T-1) 630nm ORANGE LED, WATER CLEAR LENS.

CONFIDENTIAL INFORMATION

THE INFORMATION CONTAINED IN THIS DOCUMENT IS THE PROPERTY OF LUMEX INC. EXCEPT AS SPECFICALLY AUTHORIZED IN WITING BY LUMEX INC., THE HOLDER OF THIS DOCUMENT SHALL KEP WALL INFORMATION CONTAINED HEREIN CONFIDENTIAL AND SHALL PROTECT SAME IN WHOLE OR IN PART FROM DISCLOSURE AND DISSEMINATION TO ALL THIRD PARTIES.