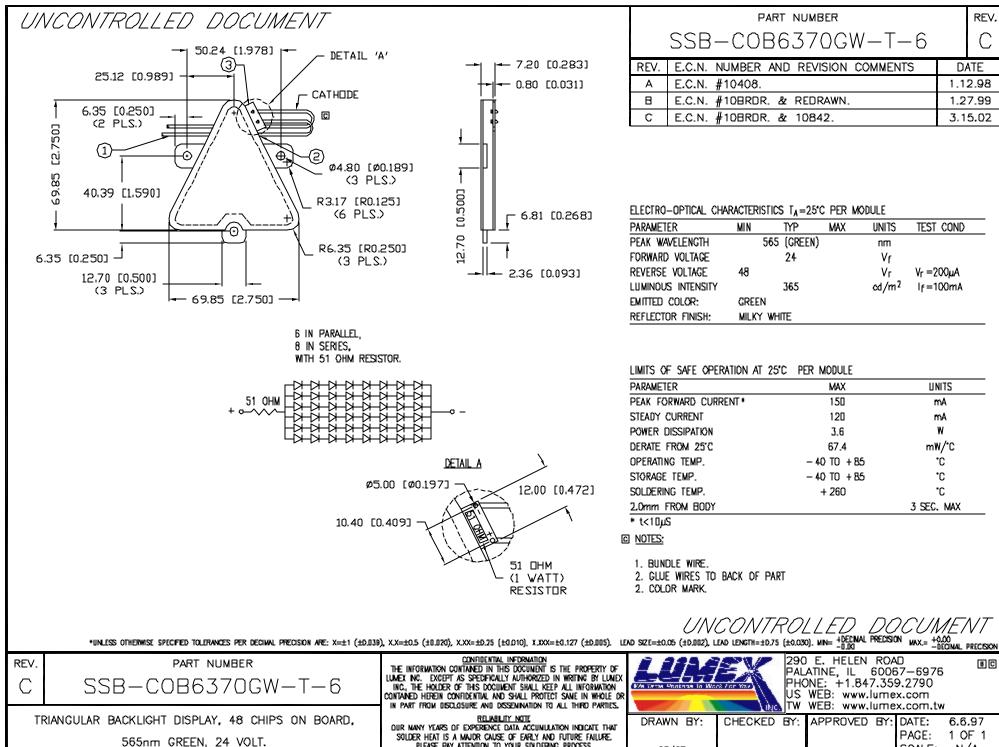

DATE

1.12.98

1.27.99

3.15.02

TEST COND

 $V_r = 200 \mu A$ 

lf=100mA

BC

6.6.97

1 OF 1

N/A

DATE:

PAGE:

SCALE:

| PARAMETER             | MAX          | UNITS      |
|-----------------------|--------------|------------|
| PEAK FORWARD CURRENT* | 150          | mA         |
| STEADY CURRENT        | 120          | mA         |
| POWER DISSIPATION     | 3.6          | W          |
| DERATE FROM 25°C      | 67.4         | mW/°C      |
| OPERATING TEMP.       | - 40 TO + 85 | °C         |
| STORAGE TEMP.         | - 40 TO + 85 | •C         |
| SOLDERING TEMP.       | + 260        | •C         |
| 2.0mm FROM BODY       |              | 3 SEC. MAX |
| s t<10سS              |              |            |