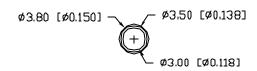

\* t<10µS

REPLACES PART #: SSL-LX30C54SGD

UNCONTROLLED DOCUMENT

\*UNLESS OTHERWISE SPECIFIED TOLERANCES PER DECINAL PRECISION ARE: X=±1 (±0.039), XX=±0.5 (±0.020), XXX=±0.25 (±0.010), XXXX=±0.127 (±0.005). LEAD SIZE=±0.05 (±0.002), LEAD LENGTH=±0.75 (±0.030). MIN= +DECINAL PRECISION MAX.= +0.00 MAX