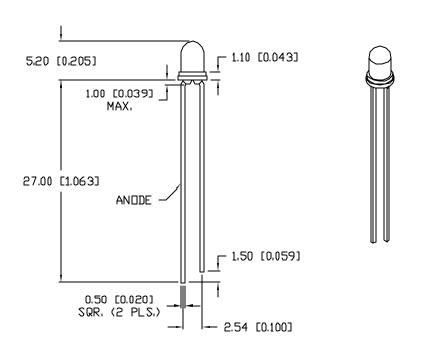

\* t<10µS

REPLACES PART #: SSL-LX30C54SGD

UNCONTROLLED DOCUMENT

\*UNLESS OTHERWISE SPECIFIED TOLERANCES PER DECINAL PRECISION ARE: X=±1 (±0.039), XX=±0.5 (±0.020), XXX=±0.25 (±0.010), XXXX=±0.127 (±0.005). LEAD SIZE=±0.05 (±0.002), LEAD LENGTH=±0.75 (±0.030). MIN= +DECINAL PRECISION MAX.= +0.00 MAX

PART NUMBER
SSL-LX305D4SGD

T-3mm (T-1) 565nm SUPER GREEN LED,

GREEN DIFFUSED LENS.

CONFIDENTIAL INFORMATION

THE INFORMATION CONTAINED IN THIS DOCUMENT IS THE PROPERTY DF
LUMEN NO. EXCEPT AS SECOFICALLY AUTHORIZED IN WRITING BY LUNEX
INC., THE HOLDER OF THIS DOCUMENT SHALL KEEP ALL INFORMATION
ON TAINED HERBIN CONFIDENTIAL AND SHALL PROTECT SAME IN WINCILE OR
IN PART FROM DESCLOSURE AND DISSEMINATION TO ALL THIRD PARTIES.