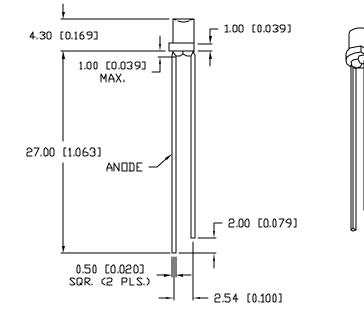

| VINESS OTHERWISE SPECIFIED TOLERANCES PER DECINAL PRECISION ARE: X=±1 (±0.039), XX=±0.5 (±0.020), XXX=±0.25 (±0.010), XXX=±0.127 (±0.005). LEAD SIZE=±0.05 (±0.002), LEAD IENGTH=±0.75 (±0.030). MIN= +DECINAL PRECISION WAX.= +D.000<br>-DECINAL PRECISION ARE: X=±1 (±0.039), XX=±0.5 (±0.020), XXX=±0.25 (±0.010), XXX=±0.127 (±0.005). LEAD SIZE=±0.05 (±0.002), LEAD IENGTH=±0.75 (±0.030). MIN= +DECINAL PRECISION WAX.= +D.000<br>-DECINAL PRECISION (±0.002), LEAD SIZE=±0.05 (±0.002), LEAD SIZE=±0 |                                      |                                                                                                                                                                                                                                                                    |                      |     |                                                 |                 |                |
|--------------------------------------------------------------------------------------------------------------------------------------------------------------------------------------------------------------------------------------------------------------------------------------------------------------------------------------------------------------------------------------------------------------------------------------------------------------------------------------------------------------------------------------------------------------------------------------------------------------------------------------------------------------------------------------------------------------------------------------------------------------------------------------------------------------------------------------------------------------------------------------------------------------------------------------------------------------------------------------------------------------------------------------------------------------------------------------------------------------------------------------------------------------------------------------------------------------------------------------------------------------------------------------------------------------------------------------------------------------------------------------------------------------------------------------------------------------------------------------------------------------------------------------------------------------------------------------------------------------------------------------------------------------------------------------------------------------------------------------------------------------------------------------------------------------------------------------------------------------------------------------------------------------------------------------------------------------------------------------------------------------------------------------------------------------------------------------------------------------------------------------|--------------------------------------|--------------------------------------------------------------------------------------------------------------------------------------------------------------------------------------------------------------------------------------------------------------------|----------------------|-----|-------------------------------------------------|-----------------|----------------|
| REV.                                                                                                                                                                                                                                                                                                                                                                                                                                                                                                                                                                                                                                                                                                                                                                                                                                                                                                                                                                                                                                                                                                                                                                                                                                                                                                                                                                                                                                                                                                                                                                                                                                                                                                                                                                                                                                                                                                                                                                                                                                                                                                                                 | PART NUMBER                          | <u>confidential information</u><br>The information contained in this document is the property of                                                                                                                                                                   | 1 6914               |     | ) E. HELEN ROA<br>ATINE. IL 6006                | AD<br>57—6976   | B              |
| В                                                                                                                                                                                                                                                                                                                                                                                                                                                                                                                                                                                                                                                                                                                                                                                                                                                                                                                                                                                                                                                                                                                                                                                                                                                                                                                                                                                                                                                                                                                                                                                                                                                                                                                                                                                                                                                                                                                                                                                                                                                                                                                                    | SSL-LX304F4YT                        | LUMEX N.C. EXCEPT AS SPECFRALLY AUTHORIZED IN WRITING BY LUMEX<br>INC., THE HOLDER OF THIS DOCUMENT SHALL KEEP ALL INFORMATION<br>CONTAINED HEREIN CONFIDENTIAL AND SHALL PROTECT SAME IN WHOLE OR<br>IN PART FROM DESCLIFTE AND DSSEMINATION TO ALL THRO PARTIES. | We have Abreas to Ma | PHC | NE: +1.847.35<br>WEB: www.lume<br>WEB: www.lume | 9.2790<br>x.com |                |
|                                                                                                                                                                                                                                                                                                                                                                                                                                                                                                                                                                                                                                                                                                                                                                                                                                                                                                                                                                                                                                                                                                                                                                                                                                                                                                                                                                                                                                                                                                                                                                                                                                                                                                                                                                                                                                                                                                                                                                                                                                                                                                                                      | T-3mm DIMPLE LENS, 585nm YELLOW LED, | <u>Reliability NOTE</u><br>Our nany years of experience data accunulation indicate that                                                                                                                                                                            | DRAWN BY:            |     | APPROVED BY:                                    |                 | .24.90<br>OF 1 |
|                                                                                                                                                                                                                                                                                                                                                                                                                                                                                                                                                                                                                                                                                                                                                                                                                                                                                                                                                                                                                                                                                                                                                                                                                                                                                                                                                                                                                                                                                                                                                                                                                                                                                                                                                                                                                                                                                                                                                                                                                                                                                                                                      | YELLOW TRANSPARENT LENS.             | SOLDER HEAT IS A MAJOR CAUSE OF EARLY AND FUTURE FAILURE.<br>Please pay attention to your soldering process.                                                                                                                                                       | BC                   |     |                                                 |                 | N/A            |