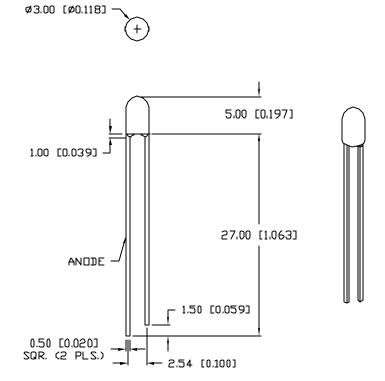

UNCONTROLLED DOCUMENT

\*UNLESS OTHERWISE SPECIFIED TOLERANCES PER DECINAL PRECISION ARE: X=±1 (±0.039), XX=±0.5 (±0.020), XXX=±0.25 (±0.0010), XXXX=±0.127 (±0.005). LEAD SIZE=±0.05 (±0.002), LEAD LENGTH=±0.75 (±0.030). MIN= +DECINAL PRECISION MAX.= +0.00 (±0.002), XXX=±0.5 (±0.000), XXXX=±0.127 (±0.005).

REV.

PART NUMBER
SSL-LX305F4ID-12V

T-3mm (T-1) 635nm RED LED,
RED DIFFUSED LENS, 12 VOLT OPERATION.

CONFIDENTIAL INFORMATION

THE INFORMATION CONTAINED IN THIS DOCUMENT IS THE PROPERTY OF LUMEX NO. EXCEPT AS SPECIFICALLY AUTHORIZED IN WRITING BY LUMEX INC., THE HOLDER OF THIS DOCUMENT SHALL KEEP ALL INFORMATION CONTAINED HEREIN CONFIDENTIAL AND SHALL PROTECT SAME IN WHOLE OR IN PART FROM DISOLOGISURE AND DISSEMINATION TO ALL THIRD PARTIES.