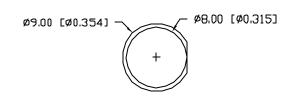

REV.

PART NUMBER SSL-LX80113ID-12V

T-8mm 635nm RED LED, 12 VOLT OPERATION, RED DIFFUSED LENS.

CONFIDENTIAL INFORMATION
THE INFORMATION CONTINUED IN THIS DOCUMENT IS THE PROPERTY OF
LUMEX INC. EXCEPT AS SPECIFICALLY AUTHORIZED IN WRITING BY LUMEX
INC., THE HOLDER OF THIS DOCUMENT SHALL KEEP ALL INFORMATION CONTAINED HEREIN CONFIDENTIAL AND SHALL PROTECT SAME IN WHOLE OR IN PART FROM DISCLOSURE AND DISSEMINATION TO ALL THIRD PARTIES.