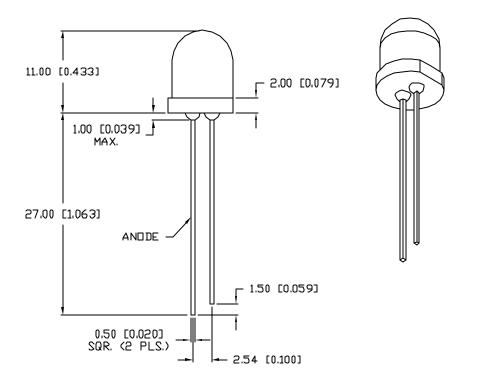

## LIMITS OF SAFE OPERATION AT 25°C

| PARAMETER                | MAX         | UNITS      |
|--------------------------|-------------|------------|
| FORWARD VOLTAGE          | 14          | ٧          |
| STEADY CURRENT           | 12          | mA         |
| POWER DISSIPATION        | 105         | mW         |
| DERATE FROM 25°C         | -1.2        | mW∕°C      |
| OPERATING, STORAGE TEMP. | - 40 TO +85 | 'Ċ         |
| SOLDERING TEMP.          | + 260       | 'C         |
| 2.0mm FROM BODY          |             | 3 SEC. MAX |

UNCONTROLLED DOCUMENT

\*UNILESS OTHERWISE SPECIFIED TOLERANCES PER DECINAL PRECISION ARE: X=±1 (±0.039), XXX=±0.5 (±0.020), XXX=±0.25 (±0.010), XXXX=±0.127 (±0.005). LEAD SIZE=±0.05 (±0.002), LEAD LENGTH=±0.75 (±0.030). MIN= +DECINAL PRECISION MAX.= +0.00 (±0.000), XXX=±0.127 (±0.000), XXXX=±0.127 (±0.000), XXXX=±0.000, XXX=±0.000, XXX=±0.00

REV.

PART NUMBER SSL-LX80113ID-12V

T-8mm 635nm RED LED, 12 VOLT OPERATION, RED DIFFUSED LENS.

CONFIDENTIAL INFORMATION
THE INFORMATION CONTINUED IN THIS DOCUMENT IS THE PROPERTY OF
LUMEX INC. EXCEPT AS SPECIFICALLY AUTHORIZED IN WRITING BY LUMEX
INC., THE HOLDER OF THIS DOCUMENT SHALL KEEP ALL INFORMATION CONTAINED HEREIN CONFIDENTIAL AND SHALL PROTECT SAME IN WHOLE OR IN PART FROM DISCLOSURE AND DISSEMINATION TO ALL THIRD PARTIES.