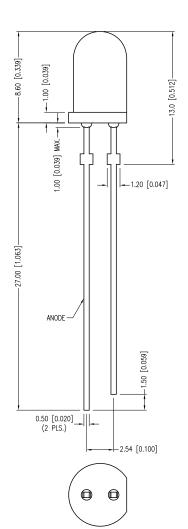

EPOXY LENS FINISH: AMBER DIFFUSED

ELECTRO-OPTICAL CHARACTERISTICS Ta=25°C If=20mA PARAMETER TYP UNITS TEST COND PEAK WAVELENGTH 605 FORWARD VOLTAGE 2.0 2.5 Vf REVERSE VOLTAGE 5.0 Vr Ir=100µA AXIAL INTENSITY 30 If=20mA mcd VIEWING ANGLE 60 2x theta EMITTED COLOR: AMBER

| PARAMETER             | MAX        | UNITS |
|-----------------------|------------|-------|
| PEAK FORWARD CURRENT* | 150        | mA    |
| STEADY CURRENT        | 30         | mA    |
| POWER DISSIPATION     | 105        | mW    |
| DERATE FROM 25°C      | -1.2       | mW/*C |
| OPERATING TEMP.       | -40 TO +85 | *C    |
| STORAGE TEMP.         | -40 TO +85 | *C    |
| SOLDERING TEMP.       | +260       | *C    |
| 2.0mm FROM BODY       | 3          | SEC.  |

CARCA ST. CARY AVE.

CAROL STREAM, IL 60188-4900

PHONE: +1.800.278.5666

FAX: +1.630.315.2152

WEB: WWW.LUMEX.COM

MEMBER OF 17TW PHOTONICS GROUP

QUASARBRITE T-5mm (T-1 3/4) 605nm AMBER LED, AMBER DIFFUSED LENS, WITH STAND-OFFS..

| DATE:  | 10.19.11  | DRAWN BY: | AB |
|--------|-----------|-----------|----|
| PAGE:  | 1 OF 1    | CHKD BY:  | KF |
| SCALE: | NTS       | APRVD BY: | KF |
| UNIT:  | mm [INCH] | (Pg)      |    |