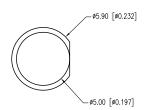

EPOXY LENS FINISH: AMBER DIFFUSED

ELECTRO-OPTICAL CHARACTERISTICS Ta=25°C If=20mA PARAMETER TYP UNITS TEST COND PEAK WAVELENGTH 605 FORWARD VOLTAGE 2.0 2.5 Vf REVERSE VOLTAGE 5.0 Vr Ir=100µA AXIAL INTENSITY 30 If=20mA mcd VIEWING ANGLE 60 2x theta EMITTED COLOR: AMBER

| PARAMETER             | MAX        | UNITS |
|-----------------------|------------|-------|
| PEAK FORWARD CURRENT* | 150        | mA    |
| STEADY CURRENT        | 30         | mA    |
| POWER DISSIPATION     | 105        | mW    |
| DERATE FROM 25°C      | -1.2       | mW/*C |
| OPERATING TEMP.       | -40 TO +85 | *C    |
| STORAGE TEMP.         | -40 TO +85 | *C    |
| SOLDERING TEMP.       | +260       | *C    |
| 2.0mm FROM BODY       | 3          | SEC.  |