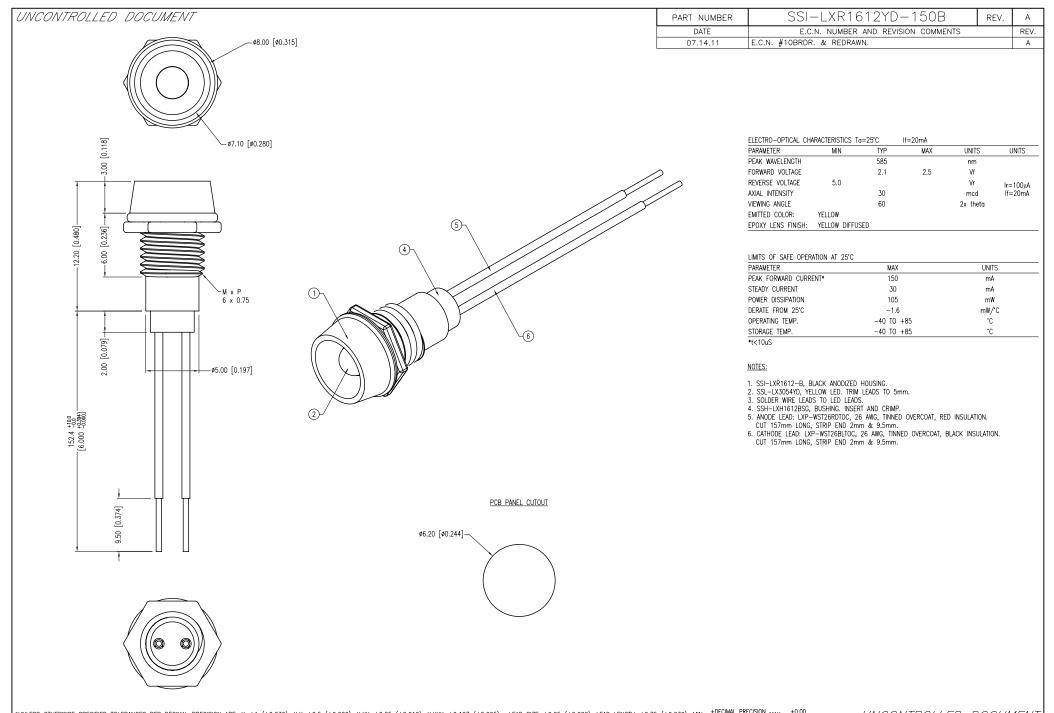

| *UNLESS OTHERWISE SPECIFIED TOLERANCES PER DECIMAL PRECISION ARE: $x=\pm1$ (±0.039), $x.xx=\pm0.5$ (±0.020), $x.xx=\pm0.27$ (±0.005). LEAD SIZE=±0.05 (±0.022), LEAD LENGTH=±0.75 (±0.030). MIN= $\frac{-0.00}{-0.00}$ UNCONTROLLED DOCUMENT |                                                                                                                                                                                                                                                                                                                                                                                                                                                                                                                                                                                                                                                                                                                                                                                                                                                                                                                                                                                                                                                                                                                                                                                                                                                                                                                                                                                                                                                                                                                                                                                                                                                                                                                                                                                                                                                                                                                                                                                                     |                 |           |    |
|----------------------------------------------------------------------------------------------------------------------------------------------------------------------------------------------------------------------------------------------|-----------------------------------------------------------------------------------------------------------------------------------------------------------------------------------------------------------------------------------------------------------------------------------------------------------------------------------------------------------------------------------------------------------------------------------------------------------------------------------------------------------------------------------------------------------------------------------------------------------------------------------------------------------------------------------------------------------------------------------------------------------------------------------------------------------------------------------------------------------------------------------------------------------------------------------------------------------------------------------------------------------------------------------------------------------------------------------------------------------------------------------------------------------------------------------------------------------------------------------------------------------------------------------------------------------------------------------------------------------------------------------------------------------------------------------------------------------------------------------------------------------------------------------------------------------------------------------------------------------------------------------------------------------------------------------------------------------------------------------------------------------------------------------------------------------------------------------------------------------------------------------------------------------------------------------------------------------------------------------------------------|-----------------|-----------|----|
|                                                                                                                                                                                                                                              |                                                                                                                                                                                                                                                                                                                                                                                                                                                                                                                                                                                                                                                                                                                                                                                                                                                                                                                                                                                                                                                                                                                                                                                                                                                                                                                                                                                                                                                                                                                                                                                                                                                                                                                                                                                                                                                                                                                                                                                                     | DATE: 07.14.11  | DRAWN BY: | AB |
| PALATINE, IL 600<br>PHONE: +1.847.3                                                                                                                                                                                                          | **THE SPECIFICATIONS MAY CHANGE AT ANY TIME WITHOUT NOTICE DUE TO NEW MATERIALS OR PRODUCT IMPROVEMENT.**<br><u>CONTIDENTIAL</u> INCOMENTIAL INCOMENTIALI INTOMENTIALI INCOMENTIALI INCOMENTIALI INTOMENTIALI INTOMENTIALI INTOMENTIALI INCOMENTIALI INCOMENTIALI INTOMENTIALI INCOMENTIALI INTOMENTIALI INTOMENTIALI INCOMENTIALI INTOMENTIALI | PAGE: 1 OF 1    | CHKD BY:  | KF |
| FAX: +1.847.359.                                                                                                                                                                                                                             |                                                                                                                                                                                                                                                                                                                                                                                                                                                                                                                                                                                                                                                                                                                                                                                                                                                                                                                                                                                                                                                                                                                                                                                                                                                                                                                                                                                                                                                                                                                                                                                                                                                                                                                                                                                                                                                                                                                                                                                                     | SCALE: NTS      | APRVD BY: | SS |
| Creating LED and LCD Solutions Together™ WEB: WWW.LUMEX.CO                                                                                                                                                                                   |                                                                                                                                                                                                                                                                                                                                                                                                                                                                                                                                                                                                                                                                                                                                                                                                                                                                                                                                                                                                                                                                                                                                                                                                                                                                                                                                                                                                                                                                                                                                                                                                                                                                                                                                                                                                                                                                                                                                                                                                     | UNIT: mm [INCH] | (Pb)      |    |