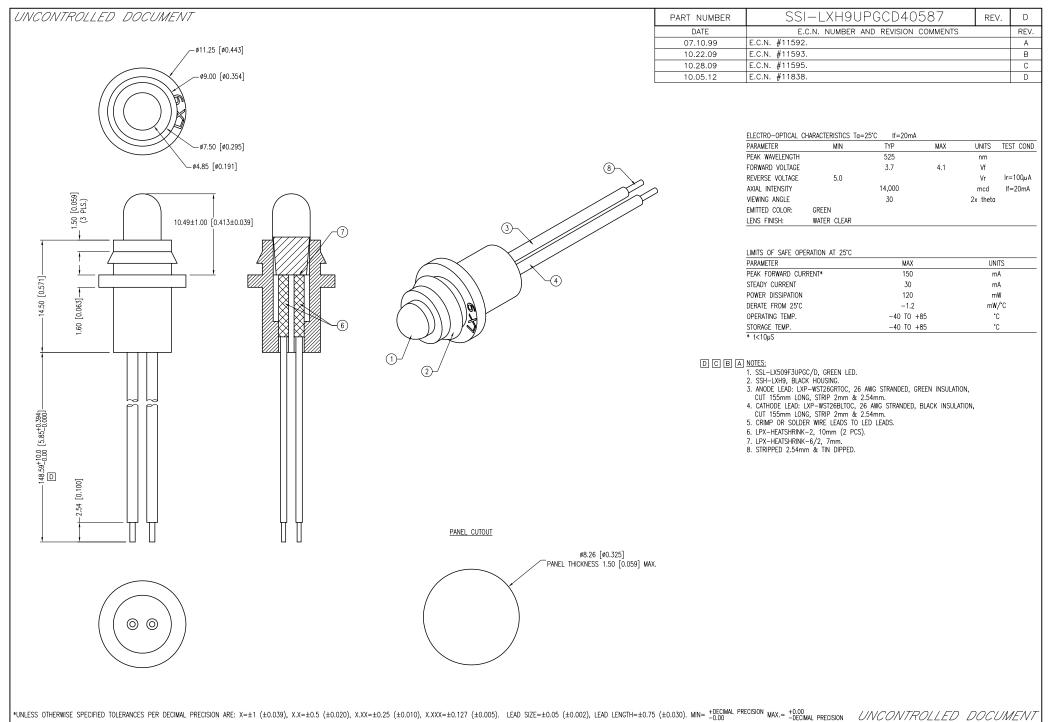

TO DECIMAL PRECISION ARE:  $x=\pm1$  (±0.039),  $x.x=\pm0.5$  (±0.020),  $x.xx=\pm0.25$  (±0.010),  $x.xxx=\pm0.127$  (±0.005). LEAD SIZE=±0.05 (±0.020), LEAD SIZE=±0.05 (±0.030). MIN=  $-\frac{1}{0.000}$  MAX.=  $-\frac{1}{$ 

|  |  | CAROL STREAM, IL 60188-4900<br>PHONE: +1.800.278.5666<br>FAX: +1.630.315.2152<br>WEB: WWW.LUMEX.COM<br>MEMBER OF <i>ITW</i> PHOTONICS GROUP | Confidential information<br>The information contained in this document is the property of lumex inc. Except as specifically authorized in writing by lumex inc., the holder of this document shall<br>keep all information contained herein confidential and shall protect same in whole or in part from disclosure and dissemination to all third parties. | UNIT: mm [INCH] |        | (No contraction of the second |    |  |
|--|--|---------------------------------------------------------------------------------------------------------------------------------------------|-------------------------------------------------------------------------------------------------------------------------------------------------------------------------------------------------------------------------------------------------------------------------------------------------------------------------------------------------------------|-----------------|--------|-------------------------------------------------------------------------------------------------------------------------------------------------------------------------------------------------------------------------------------------------------------------------------------------------------------------------------------------------------------------------------------------------------------------------------------------------------------------------------------------------------------------------------------------------------------------------------------------------------------------------------------------------------------------------------------------------------------------------------------------------------------------------------------------------------------------------------------------------------------------------------------------------------------------------------------------------------------------------------------------------------------------------------------------------------------------------------------------------------------------------------------------------------------------------------------------------------------------------------------------------------------------------------------------------------------------------------------------------------------------------------------------------------------------------------------------------------------------------------------------------------------------------------------------------------------------------------------------------------------------------------------------------------------------------------------------------------------------------------------------------------------------------------------------------------------------------------------------------------------------------------------------------------------------------------------------------------------------------------------------------------------------------------------------------------------------------------------------------------------------------------|----|--|
|  |  |                                                                                                                                             |                                                                                                                                                                                                                                                                                                                                                             | SCALE:          | NTS    | APRVD BY:                                                                                                                                                                                                                                                                                                                                                                                                                                                                                                                                                                                                                                                                                                                                                                                                                                                                                                                                                                                                                                                                                                                                                                                                                                                                                                                                                                                                                                                                                                                                                                                                                                                                                                                                                                                                                                                                                                                                                                                                                                                                                                                     | SS |  |
|  |  |                                                                                                                                             | **THE SPECIFICATIONS MAY CHANGE AT ANY TIME WITHOUT NOTICE DUE TO NEW MATERIALS OF PRODUCT IMPROVEMENT.**                                                                                                                                                                                                                                                   | PAGE:           | 1 OF 1 | CHKD BY:                                                                                                                                                                                                                                                                                                                                                                                                                                                                                                                                                                                                                                                                                                                                                                                                                                                                                                                                                                                                                                                                                                                                                                                                                                                                                                                                                                                                                                                                                                                                                                                                                                                                                                                                                                                                                                                                                                                                                                                                                                                                                                                      | SS |  |
|  |  |                                                                                                                                             | QUASANDINTE T=SIMIN SZSMIN GREEN EED FANEL INDICATOR, WATER CLEAR LENS, 0.25 WIRE LEADS.                                                                                                                                                                                                                                                                    |                 |        |                                                                                                                                                                                                                                                                                                                                                                                                                                                                                                                                                                                                                                                                                                                                                                                                                                                                                                                                                                                                                                                                                                                                                                                                                                                                                                                                                                                                                                                                                                                                                                                                                                                                                                                                                                                                                                                                                                                                                                                                                                                                                                                               |    |  |

## **Mouser Electronics**

Authorized Distributor

Click to View Pricing, Inventory, Delivery & Lifecycle Information:

Lumex: SSI-LXH9UPGCD40587