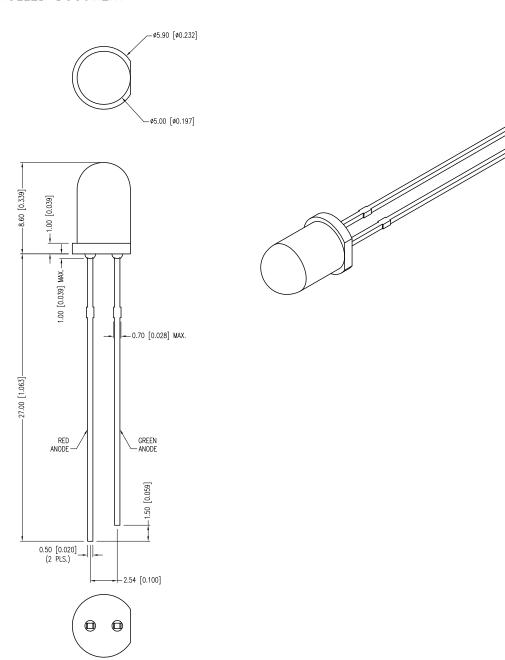

| ſ                |                                                       | 425 N. GARY AVE.                                                                                          | QUASARBRITE T-5mm (T-1 3/4) 660/565nm SUPER RED/GREEN LED, MILKY WHITE DIFFUSED LENS.                                                                                                                                                                                                                                        | DATE:  | 09.27.12  | DRAWN BY: | AB |
|------------------|-------------------------------------------------------|-----------------------------------------------------------------------------------------------------------|------------------------------------------------------------------------------------------------------------------------------------------------------------------------------------------------------------------------------------------------------------------------------------------------------------------------------|--------|-----------|-----------|----|
| <u> </u>         | CAROL STREAM, IL 60188-4900<br>PHONE: +1.800.278.5666 | **THE SPECIFICATIONS MAY CHANGE AT ANY TIME WITHOUT NOTICE DUE TO NEW MATERIALS OR PRODUCT IMPROVEMENT.** | PAGE:                                                                                                                                                                                                                                                                                                                        | 1 OF 1 | CHKD BY:  | KF        |    |
|                  |                                                       | FAX: +1.630.315.2152<br>WEB: WWW.LUMEX.COM                                                                | CONFIDENTIAL INFORMATION                                                                                                                                                                                                                                                                                                     | SCALE: | NTS       | APRVD BY: | KF |
| Creating LED and |                                                       | MEMBER OF ITW PHOTONICS GROU                                                                              | THE INFORMATION CONTAINED IN THIS DOCUMENT IS THE PROPERTY OF LUMEX INC. EXCEPT AS SPECIFICALLY AUTHORIZED IN WRITING BY LUMEX INC., THE HOLDER OF THIS DOCUMENT SHALL KEEP ALL INFORMATION CONTAINED HEREIN CONFIDENTIAL AND SHALL PROTECT SAME IN WHOLE OR IN PART FROM DISCLOSURE AND DISSEMINATION TO ALL THIRD PARTIES. | UNIT:  | mm [INCH] | N NO      |    |