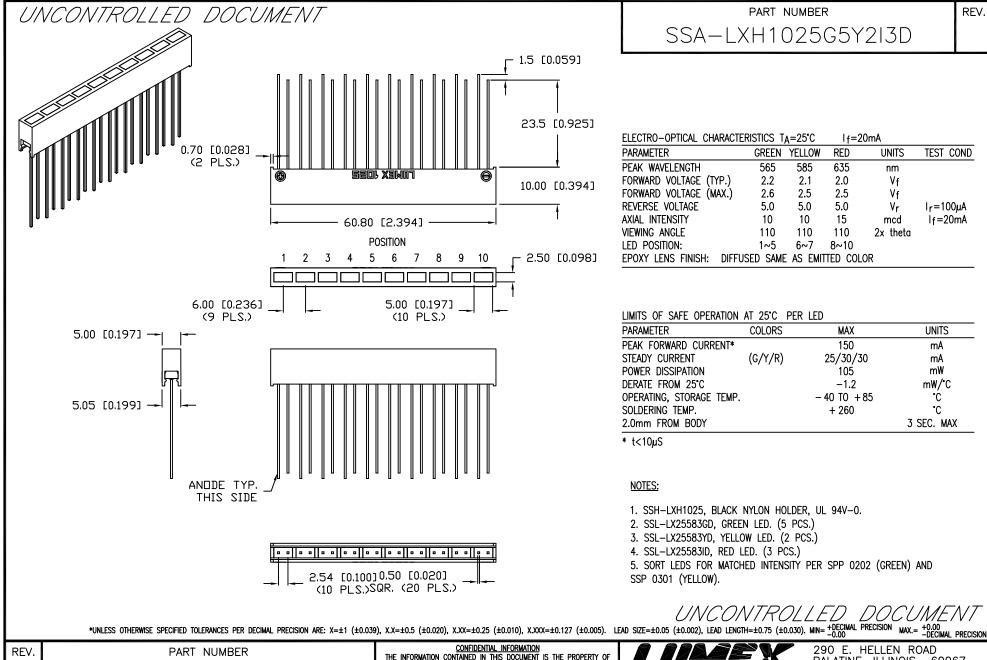

SSA-LXH1025G5Y2I3D

10 UNIT LED ARRAY, 2.5mm x 5mm RECTANGULAR LEDS, POS. 1~5: GREEN, POS. 6~7: YELLOW, POS. 8~10: RED, DIFFUSED PER POSITION, UNCUT LEADS. CONFIDENTIAL INFORMATION
THE INFORMATION CONTAINED IN THIS DOCUMENT IS THE PROPERTY OF LUMEX INC. EXCEPT AS SPECIFICALLY AUTHORIZED IN WRITING BY LUMEX INC., THE HOLDER OF THIS DOCUMENT SHALL KEEP ALL INFORMATION CONTAINED HEREIN CONFIDENTIAL AND SHALL PROTECT SAME IN WHOLE OR IN PART FROM DISCLOSURE AND DISSEMINATION TO ALL THIRD PARTIES.

UNITS

nm

٧f

٧f

 $V_r$ 

mcd

2x theta

REV.

TEST COND

 $I_r=100\mu A$ 

If=20mA

UNITS

mΑ

mΑ

mW

mW/°C

.C

.C

3 SEC. MAX

DRAWN BY:

KS/BC

CHECKED BY: APPROVED BY: DATE: 7-18-00 PAGE: 1 OF 1

SCALE: N/A