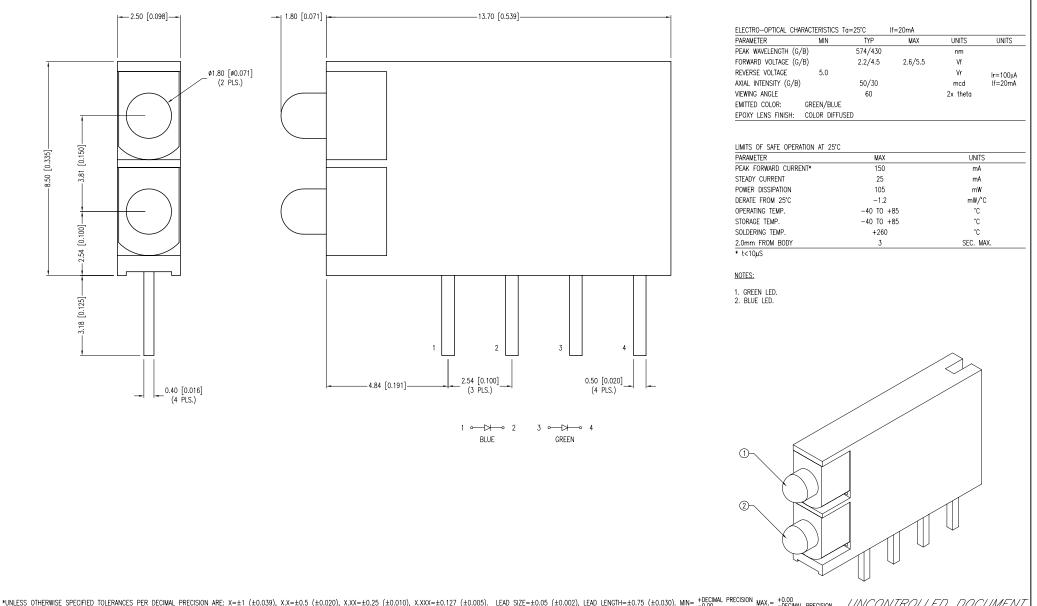

| 290 E. HELEN ROAD                                                      | T-2mm DUAL TOWER, 1 UNIT, FRONT-BACK LEADS, 574/430nm GREEN/BLUE, COLOR DIFFUSED.                         | DATE: | 08.10.11 | DRAWN BY: | AB |  |  |  |  |
|------------------------------------------------------------------------|-----------------------------------------------------------------------------------------------------------|-------|----------|-----------|----|--|--|--|--|
| 290 E. HELEN ROAD<br>PALATINE, IL 60067-6976<br>PHONE: +1 847 359 2790 | **THE SPECIFICATIONS MAY CHANGE AT ANY TIME WITHOUT NOTICE DUE TO NEW MATERIALS OR PRODUCT IMPROVEMENT.** | PAGE: | 1 OF 1   | CHKD BY:  | SS |  |  |  |  |