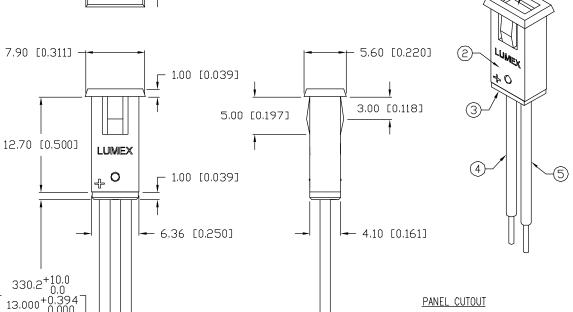

#### NOTES:

6.55 [0.258]

- 1. SSL-LX2573GD, GREEN LED. TRIM LEADS TO 3~4mm LONG.
- 2. SSH-LXMP059-HSG, BLACK HOLDER.
- 3. SSH-LXMP059-BSG2. BUSHING.
- ANODE LEAD: LXP-WST24RDTOC, RED INSULATED, 24 AWG., CUT 335mm, STRIP 3mm & 9.5mm.
- 5. CATHODE LEAD: LXP-WST24BLTOC, BLACK INSULATED, 24 AWG., CUT 335mm, STRIP 3mm & 9.5mm.
- 6. CRIMP OR SOLDER LEAD WIRES TO LED AND ASSEMBLE INTO HOUSING.

PART NUMBER
A SSI-LXMP059GD-330

565nm GREEN RECTANGULAR LED PANEL INDICATOR,
GREEN DIFFUSED LENS, 13" WIRE LEADS.

9.50 [0.374]

CONFIDENTIAL INFORMATION
THE INFORMATION CONTAINED IN THIS DOCUMENT IS THE PROPERTY OF
LUMEX INC. EXCEPT AS SPECIFICALY AUTHORIZED IN WRITING BY LUMEX
INC., THE HOLDER OF THIS DOCUMENT SHALL KEEP ALL INFORMATION
CONTAINED HEREIN CONFIDENTIAL AND SHALL PROTECT SAME IN WHOLE OR
IN PART FROM DISCLOSURE AND DISSEMINATION TO ALL THIRD PARTIES.