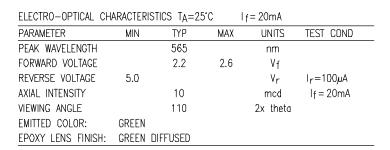

#### LIMITS OF SAFE OPERATION AT 25°C

| PARAMETER                | MAX          | UNITS          |
|--------------------------|--------------|----------------|
| PEAK FORWARD CURRENT*    | 150          | mA             |
| STEADY CURRENT           | 25           | mA             |
| POWER DISSIPATION        | 105          | mW             |
| DERATE FROM 25°C         | -1.2         | mW/ <b>'</b> C |
| OPERATING, STORAGE TEMP. | -40  TO  +85 | •C             |
| * L410 C                 |              |                |