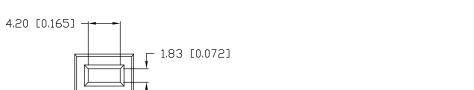

PART NUMBER
A SSI-LXMP059GD-330

565nm GREEN RECTANGULAR LED PANEL INDICATOR,
GREEN DIFFUSED LENS, 13" WIRE LEADS.

9.50 [0.374]

CONFIDENTIAL INFORMATION
THE INFORMATION CONTAINED IN THIS DOCUMENT IS THE PROPERTY OF
LUMEX INC. EXCEPT AS SPECIFICALY AUTHORIZED IN WRITING BY LUMEX
INC., THE HOLDER OF THIS DOCUMENT SHALL KEEP ALL INFORMATION
CONTAINED HEREIN CONFIDENTIAL AND SHALL PROTECT SAME IN WHOLE OR
IN PART FROM DISCLOSURE AND DISSEMINATION TO ALL THIRD PARTIES.