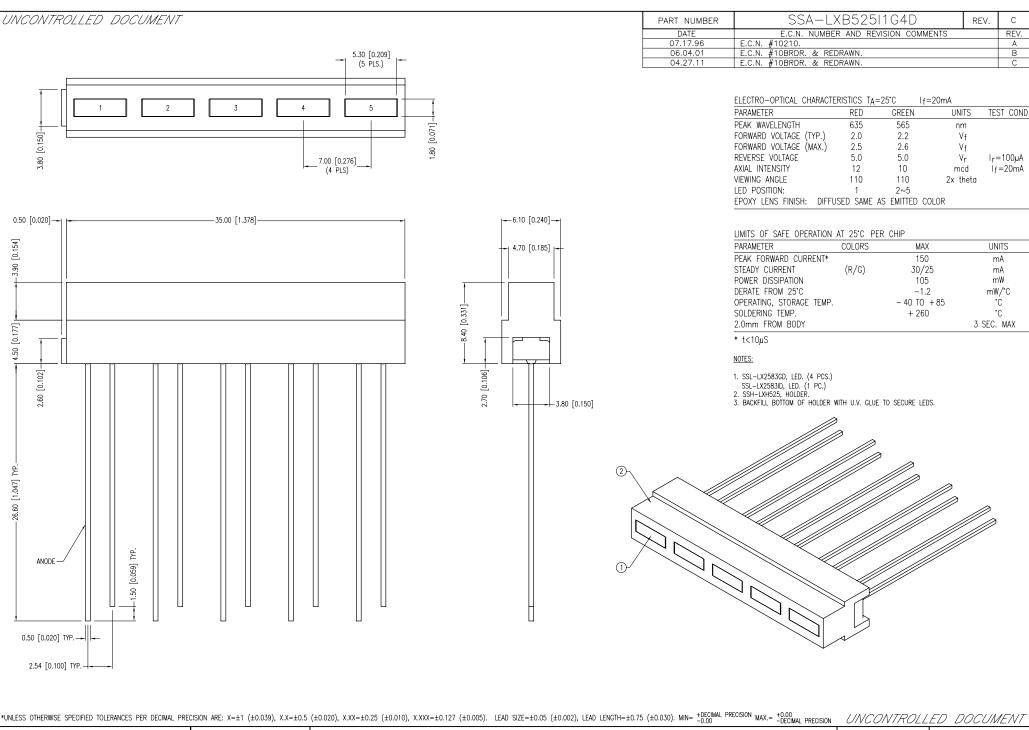

290 E. HELEN ROAD PALATINE, IL 60067-6976 PHONE: +1.847.359.2790 FAX: +1.847.359.6538

1.8mm x 5.3mm 5 UNIT LED ARRAY, POS.1: RED, POS.2~5: GREEN, COLOR DIFFUSED LENS.

\*\*THE SPECIFICATIONS MAY CHANGE AT ANY TIME WITHOUT NOTICE DUE TO NEW MATERIALS OR PRODUCT IMPROVEMENT.\*\*