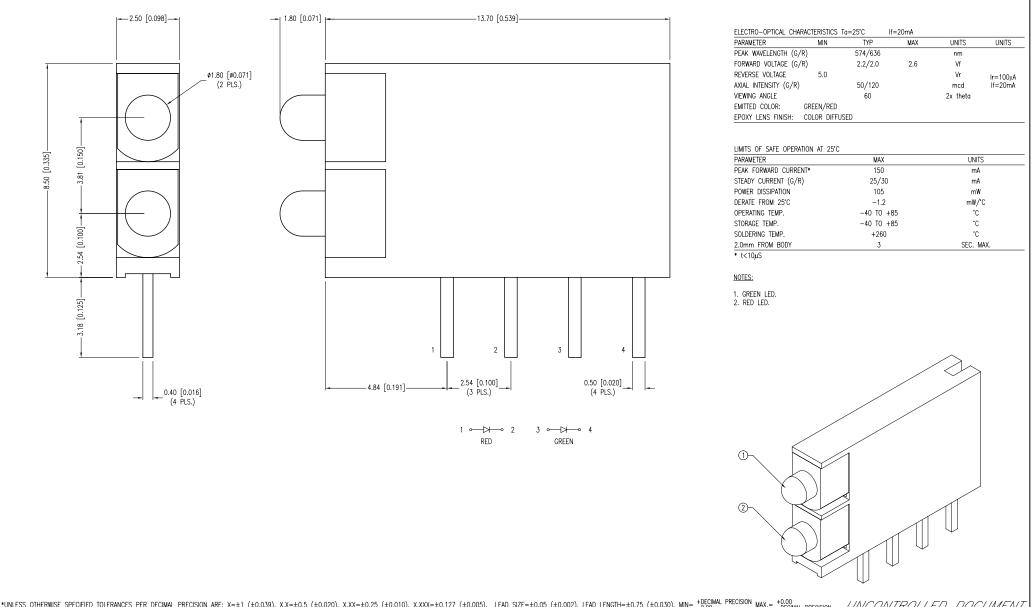

| UNLESS OTHERWISE SECOND TOLEVANCES FER DECIMAL FREDSION ARE. A=11 (10.032), A.A=10.2 (10.030), A.A=10.2 (10.03), A.A=10. |                                             |                                                |                                                                                                                                                                                                                                                                                                                   |         |           |           |    |  |
|--------------------------------------------------------------------------------------------------------------------------------------------------------------------------------------------------------------------------------------------------------------------------------------------------------------------------------------------------------------------------------------------------------------------------------------------------------------------------------------------------------------------------------------------------------------------------------------------------------------------------------------------------------------------------------------------------------------------------------------------------------------------------------------------------------------------------------------------------------------------------------------------------------------------------------------------------------------------------------------------------------------------------------------------------------------------------------------------------------------------------------------------------------------------------------------------------------------------------------------------------------------------------------------------------------------------------------------------------------------------------------------------------------------------------------------------------------------------------------------------------------------------------------------------------------------------------------------------------------------------------------------------------------------------------------------------------------------------------------------------------------------------------------------------------------------------------------------------------------------------------------------------------------------------------------------------------------------------------------------------------------------------------------------------------------------------------------------------------------------------------------|---------------------------------------------|------------------------------------------------|-------------------------------------------------------------------------------------------------------------------------------------------------------------------------------------------------------------------------------------------------------------------------------------------------------------------|---------|-----------|-----------|----|--|
|                                                                                                                                                                                                                                                                                                                                                                                                                                                                                                                                                                                                                                                                                                                                                                                                                                                                                                                                                                                                                                                                                                                                                                                                                                                                                                                                                                                                                                                                                                                                                                                                                                                                                                                                                                                                                                                                                                                                                                                                                                                                                                                                | 290                                         | 90 E. HELEN ROAD                               | T-2mm DUAL TOWER, 1 UNIT, FRONT-BACK LEADS, 574/636nm SUPR GREEN/RED, COLOR DIFFUSED.                                                                                                                                                                                                                             | DATE:   | 08.10.11  | DRAWN BY: | AB |  |
| Creating LE                                                                                                                                                                                                                                                                                                                                                                                                                                                                                                                                                                                                                                                                                                                                                                                                                                                                                                                                                                                                                                                                                                                                                                                                                                                                                                                                                                                                                                                                                                                                                                                                                                                                                                                                                                                                                                                                                                                                                                                                                                                                                                                    |                                             | LATINE, IL 60067—6976<br>Hone: +1.847.359.2790 | **THE SPECIFICATIONS MAY CHANGE AT ANY TIME WITHOUT NOTICE DUE TO NEW MATERIALS OR PRODUCT IMPROVEMENT.**                                                                                                                                                                                                         | PAGE:   | 1 OF 1    | CHKD BY:  | SS |  |
|                                                                                                                                                                                                                                                                                                                                                                                                                                                                                                                                                                                                                                                                                                                                                                                                                                                                                                                                                                                                                                                                                                                                                                                                                                                                                                                                                                                                                                                                                                                                                                                                                                                                                                                                                                                                                                                                                                                                                                                                                                                                                                                                | FAX                                         | X: +1.847.359.6538                             | CONFIDENTIAL INFORMATION                                                                                                                                                                                                                                                                                          | SCALE:  | NTS       | APRVD BY: | SS |  |
|                                                                                                                                                                                                                                                                                                                                                                                                                                                                                                                                                                                                                                                                                                                                                                                                                                                                                                                                                                                                                                                                                                                                                                                                                                                                                                                                                                                                                                                                                                                                                                                                                                                                                                                                                                                                                                                                                                                                                                                                                                                                                                                                | Creating LED and LCD Solutions Together™ ₩E | EB: WWW.LUMEX.COM                              | THE INFORMATION CONTAINED IN THIS DOCUMENT IS THE PROPERTY OF LUMEX INC. EXCEPT AS SPECIFICALLY AUTHORIZED IN WRITING BY LUMEX INC., THE HOLDER OF THIS DOCUMENT SHALL<br>KEEP ALL INFORMATION CONTAINED HEREIN CONFIDENTIAL AND SHALL PROTECT SAME IN WHOLE OR IN PART FROM DISSEMINATION TO ALL THIRD PARTFIES. | UNIT: r | mm [INCH] | (%)       |    |  |