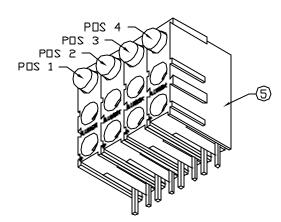

REV.

PART NUMBER
SSF-LXHM340IYGUB04

T-3mm RIGHT ANGLE FAULT INDICATOR,
POS.1: RED. POS.2: YELLOW, POS.3: GREEN, POS.4: BLUE,
COLOR DIFFUSED.

CONFIDENTIAL INFORMATION
THE INFORMATION CONTAINED IN THIS DOCUMENT IS THE PROPERTY OF LUMEX NO. EXCEPT AS SPECIFICALLY AUTHORIZED IN WRITING BY LUMEX INC., THE HOLDER OF THIS DOCUMENT SHALL KEEP ALL INFORMATION CONTAINED HEREIN CONFIDENTIAL AND SHALL PROTECT SANE IN WHOLE OR IN PART FROM DESCLISHING AND DISSEMINATION TO ALL THIRD PARTIES.