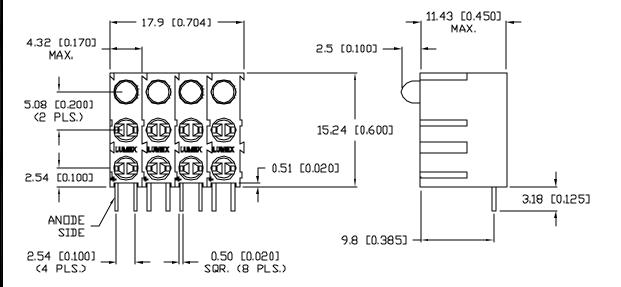

## PART NUMBER SSF-LXHM340IYGUB04

REV.

ELECTRO-OPTICAL CHARACTERISTICS TA=25°C If=20mA PARAMETER YELLOW GREEN BLUE RED UNITS TEST COND PEAK WAVELENGTH 585 565 470 635 nm FORWARD VOLTAGE (TYP.) 2.1 2.2 3.5 ٧r FORWARD VOLTAGE (MAX.) 2.5 2.5 2.6 4.0 ٧f REVERSE VOLTAGE 5.0 5.0 5.0 5.0  $V_r$ 1r=100µA AXIAL INTENSITY 40 30 30 25  $I_f = 20 mA$ mod VIEWING ANGLE 60 60 60 60 2x theta 3 LED POSITION: EPOXY LENS FINISH: DIFFUSED SAME AS EMITTED COLOR

LIMITS OF SAFE OPERATION AT 25°C PER DIE

| PARAMETER                | COLORS    | MAX         | UNITS         |
|--------------------------|-----------|-------------|---------------|
| PEAK FORWARD CURRENT*    |           | 150         | mA            |
| STEADY CURRENT           | (R/Y/G/B) | 30/30/25/30 | mΑ            |
| POWER DISSIPATION        |           | 105         | шW            |
| DERATE FROM 25°C         |           | -1.2        | mW/°C         |
| OPERATING, STORAGE TEMP. |           | -40 TO +85  | Ċ             |
| SOLDERING TEMP.          |           | + 260       | $\mathcal{C}$ |
| 2.0mm FROM BODY          |           |             | 3 SEC. MAX    |

## NOTES:

- 1. SSL-LX3044ID, LED.
- 2. SSL-LX3044YD, LED.
- 3. SSL-LX3044GD, LED.
- 4. SSL-LX3044USBD, LED.
- SSH-LXH340 HOLDER. (4 PCS.) MATERIAL: BLACK NYLON 94V-0.

\*\*UNLESS OTHERWISE SPECIFIED TOLERANCES PER DECIMAL PRECISION ARE: X=±1 (±0.039), XX=±0.5 (±0.020), XXX=±0.25 (±0.010), XXXX=±0.127 (±0.005). LEAD 5/ZE=±0.05 (±0.002), LEAD 5/ZE=±0.05 (±0.000), LEAD 5